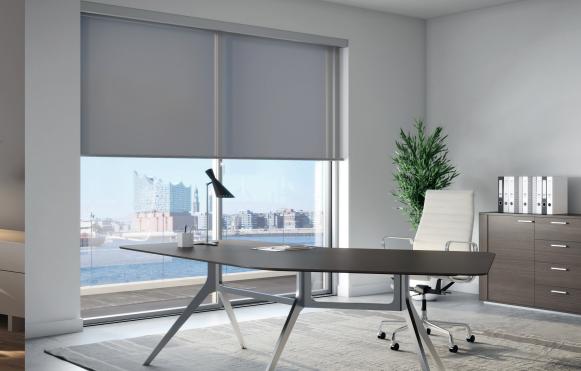

Thanks to the patented MHZ operating chain with break connector, you no longer need to worry about the issue of child safety. The operating chain can now be used hanging freely at the desired

Working closely together as a team, we have once again given of our best for the R\_03. Practically all the parts and tools needed for them were developed in our in-house technology centre. The R\_03 roller blind that you get is thus 100% made-to-measure by MHZ.

With its six hardware colours of white, silver, grey aluminium, anthracite, anthracite grey and black, the R\_03 fits in perfectly with your personal interior design style. The roller blind can additionally be personalised using interchangeable matt or gloss side caps.