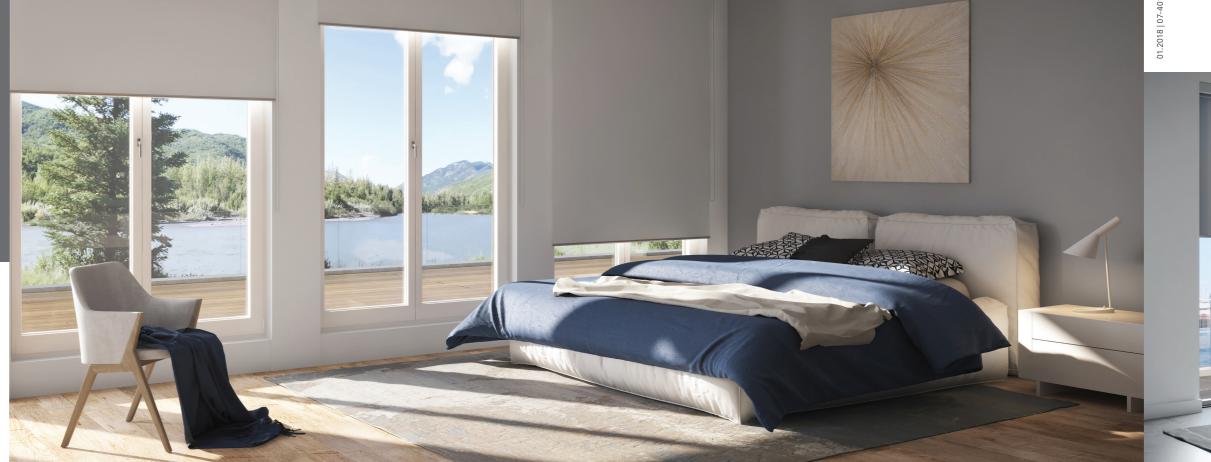

With its six hardware colours of white, silver, grey aluminium, anthracite, anthracite grey and black, the R\_03 fits in perfectly with your personal interior design style. The roller blind can additionally be personalised using interchangeable matt or gloss side caps.