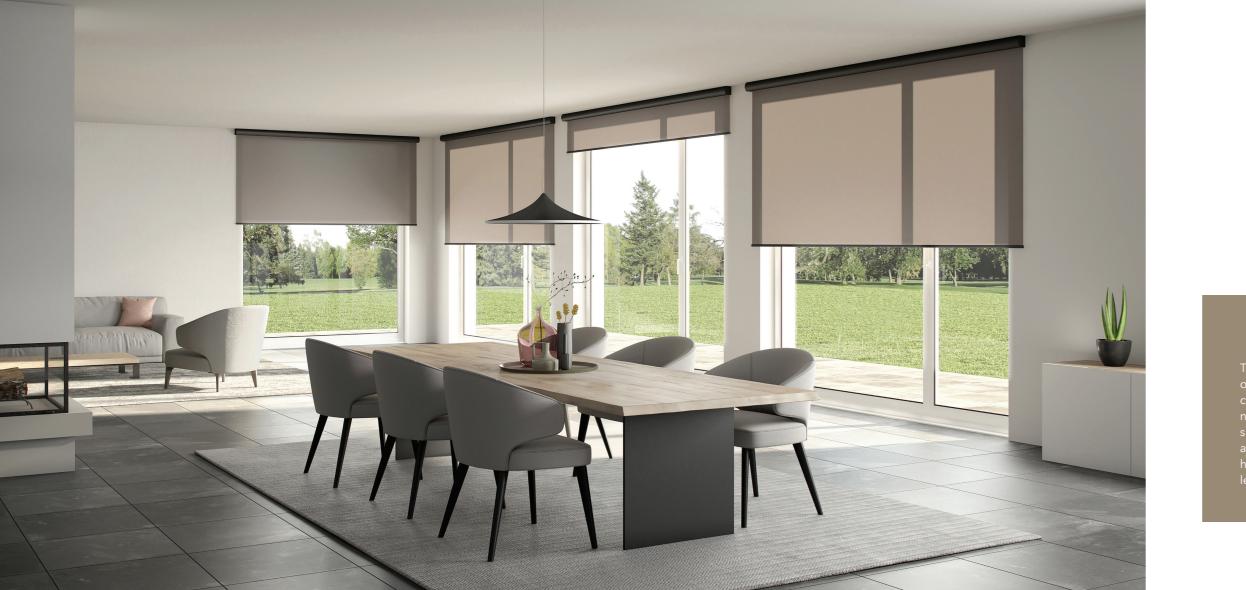

With its six hardware colours of white, silver, grey aluminium, anthracite, anthracite grey and black, the R\_03 fits in perfectly with your personal interior design style. The roller blind can additionally be personalised using interchangeable matt or gloss side caps.