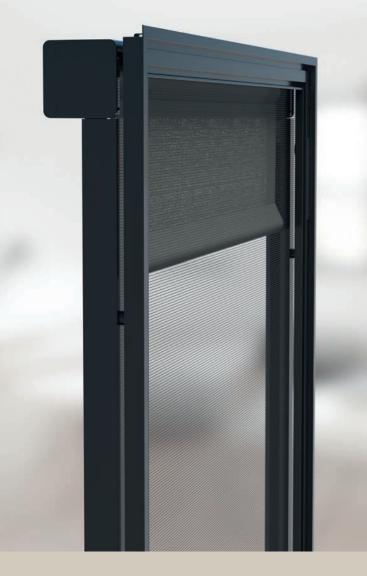

## Two models available

Solix can be installed with or without an insect screen on request. The external roller blind absorbs the sun's rays in front of the window pane, ensuring pleasant temperatures in living and working spaces, coupled with a pleasing light - ideal for screen work as well.

Solix can be relied upon to protect against heat and comes with the option of an integral insect screen. The exterior roller blind can now also be retrofitted into existing properties. The innovative sun protection solution ensures up to 70% less thermal ingress inside, offering greater energy efficiency.

## Your benefits at a glance

- Easy installation without damaging the windows or façade
- Can be retrofitted and installed without scaffolding
- No drilling, no glue, no residue
- Four different optional fly screen mesh types: fibre glass fabric, AntiPoll, UltraView and OptiView

- Up to 70% less heat entering the room
- Wireless battery operation of the radio drive, optionally solar-powered
- Four different fabric qualities available in several colours and transparency levels
- Six different hardware colours