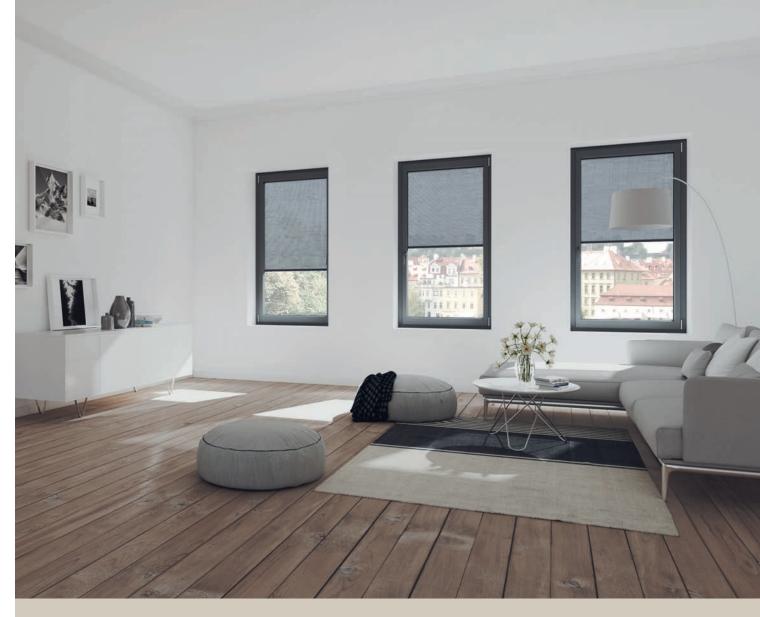

## Two models available

Solix can be installed with or without an insect screen on request. The external roller blind absorbs the sun's rays in front of the window pane, ensuring pleasant temperatures in living and working spaces, coupled with a pleasing light - ideal for screen work as well.

- Up to 70% less heat entering the room
- Wireless battery operation of the radio drive, optionally solar-powered
- Four different fabric qualities available in several colours and transparency levels
- Six different hardware colours