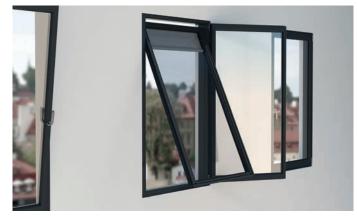

## INSTALLATION FROM THE INSIDE - NO SCAFFOLDING REQUIRED

The Solix exterior roller blind is a lightweight solution that fits into almost any window. It can easily be inserted into the window frame from the inside, without the need for scaffolding.

Simple installation in four steps: 1. Open the window 2. Insert Solix 3. Lock corners 4. Tighten screws

## Two models available

Solix is simple to install without the need for scaffolding. The surrounding frame means that the lightweight external roller blind can be inserted quickly from inside into the window opening and can be secured in place using the specially designed locks. This prevents any damage to the windows or façade. Naturally the roller blind can be removed with ease at any time without leaving a trace