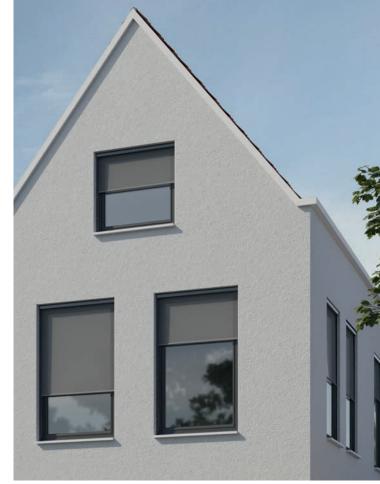

## Two models available

Solix can be installed with or without an insect screen on request. The external roller blind absorbs the sun's rays in front of the window pane, ensuring pleasant temperatures in living and working spaces, coupled with a pleasing light - ideal for screen work as well.

Solix can be relied upon to protect against heat and comes with the option of an integral insect screen. The exterior roller blind can now also be retrofitted into existing properties. The innovative sun protection solution ensures up to 70% less thermal ingress inside, offering greater energy efficiency.