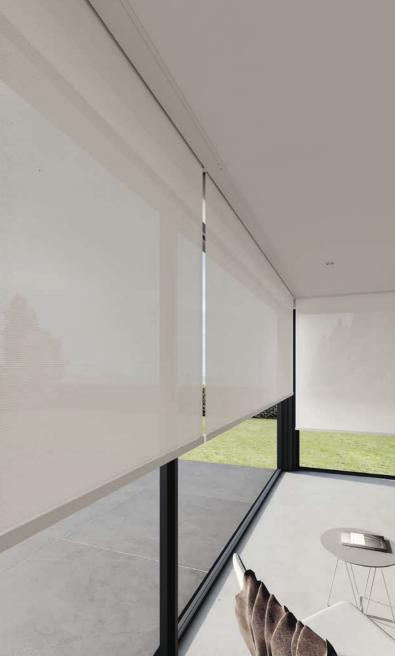

## Calm and clarity for the eye

Roller blinds for cassette installation

The R\_04 with cassette is the ideal roller blind for anyone who likes clean lines and an uncluttered look. The bracket is concealed behind the high-quality aluminium cassette. This is a shade full of timeless charm, which provides sophisticated functionality and makes a clear statement.

#### A functional aesthetic for every interior

Robust brackets with a slimline look

Despite their incredibly delicate appearance, the aluminium brackets on the R\_05 offer maximum stability. They blend into a wide range of living spaces and provide reliable shading. The compensating device and roller blind tube level guarantee that the roller blind will hang flawlessly - even on protruding glass facades.