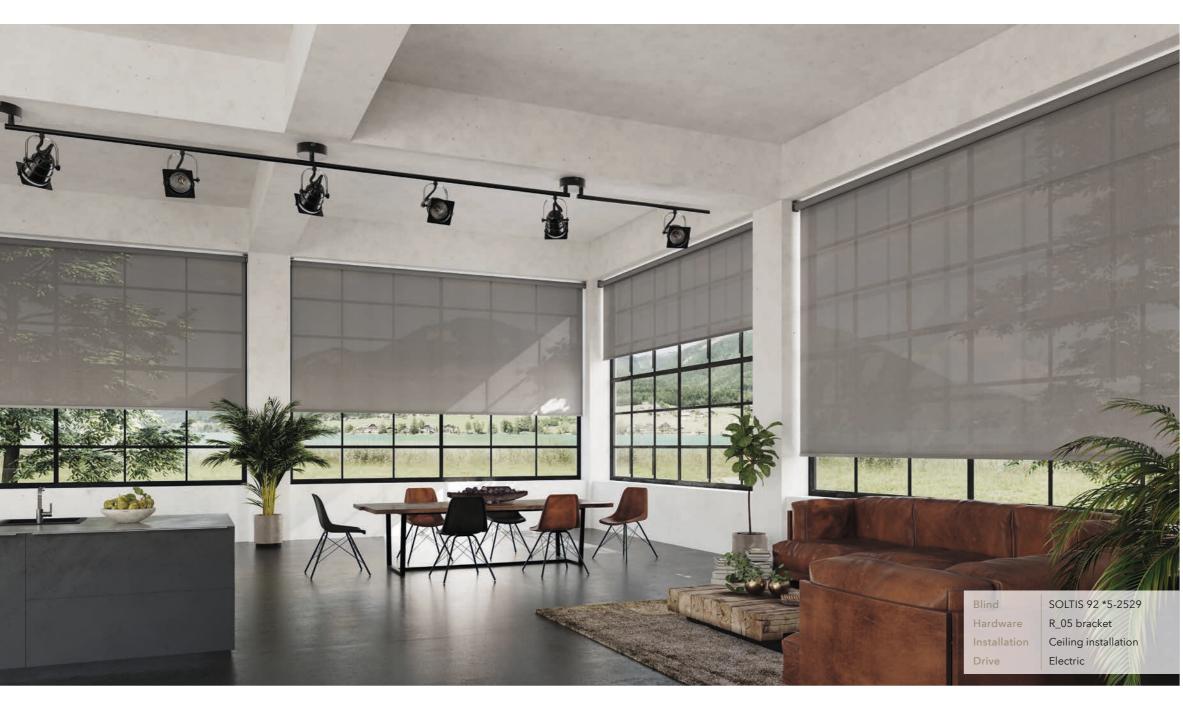

#### A functional aesthetic for every interior

Robust brackets with a slimline look

Despite their incredibly delicate appearance, the aluminium brackets on the R\_05 offer maximum stability. They blend into a wide range of living spaces and provide reliable shading. The compensating device and roller blind tube level guarantee that the roller blind will hang flawlessly - even on protruding glass facades.

#### For impressive views

Shading on an XXL scale

\*PG5+25%

Experience high-quality privacy and sun protection on a large scale with the R\_05 model, our specialist solution for windows with a surface area of up to 20 square metres and a maximum width of 6 metres. With its stylish vibe and extra-stable bracket construction, it is the perfect choice for contemporary room designs in apartment buildings, loft apartments and office blocks.