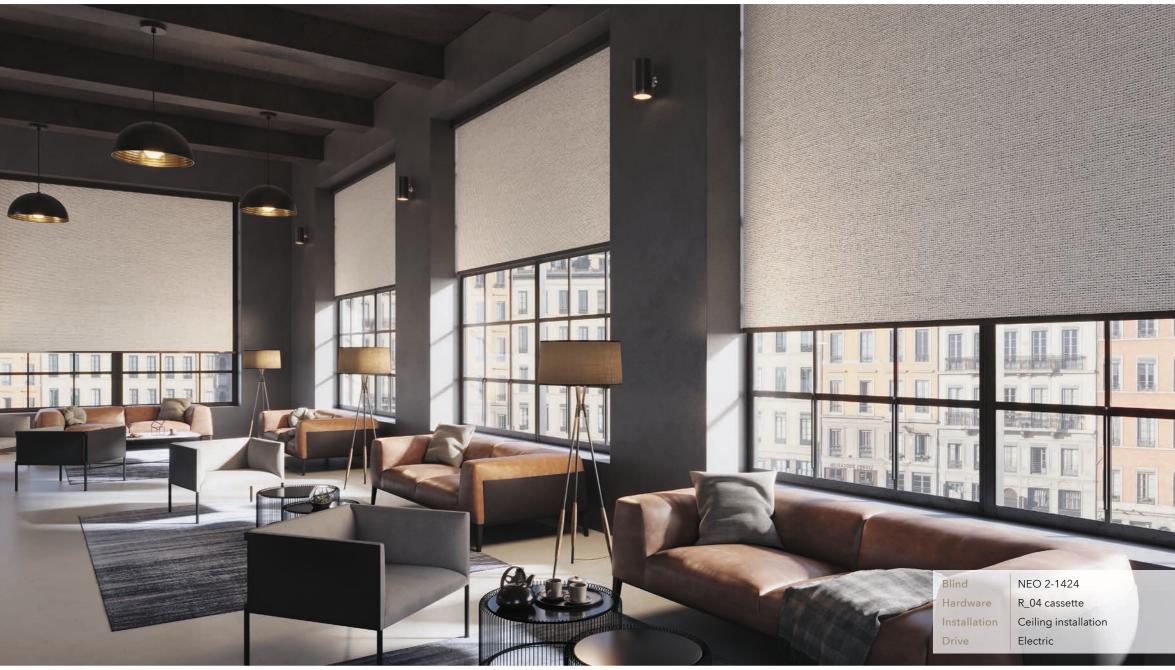

# R\_04 & R\_05 ROLLER BLINDS

Great views - perfect shading

## Calm and clarity for the eye

Roller blinds for cassette installation

The R\_04 with cassette is the ideal roller blind for anyone who likes clean lines and an uncluttered look. The bracket is concealed behind the high-quality aluminium cassette. This is a shade full of timeless charm, which provides sophisticated functionality and makes a clear statement.