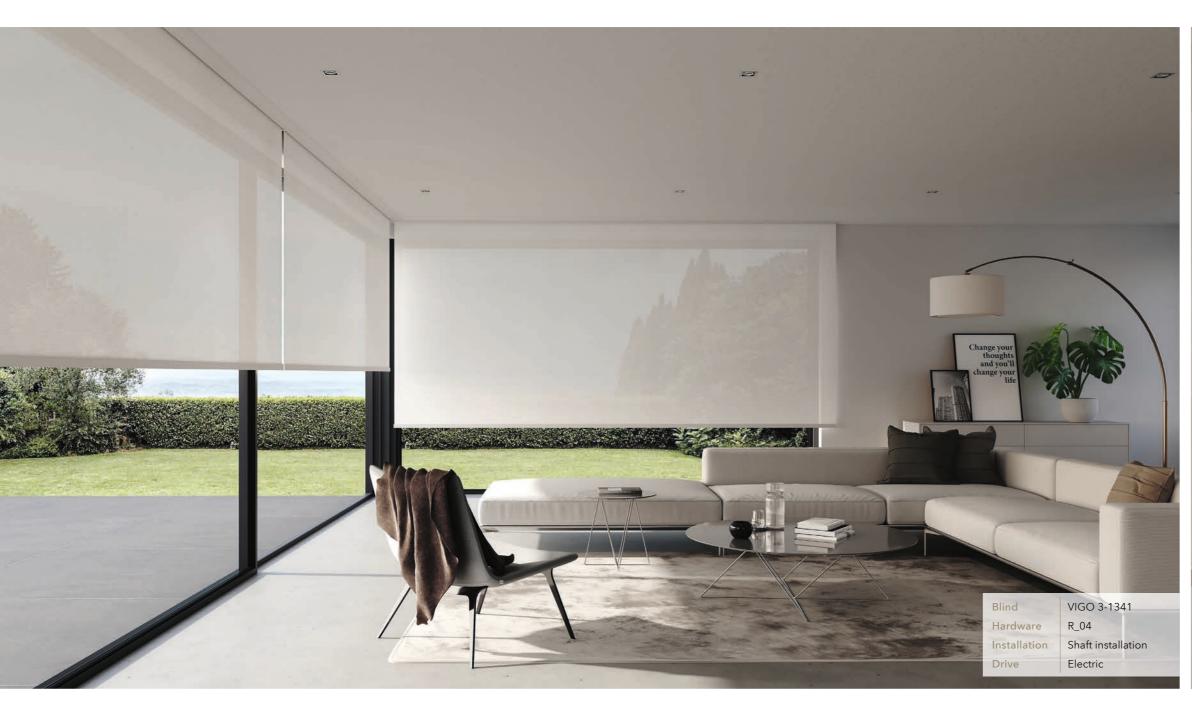

## Fresh purism for windows

Cutting-edge roller blind hardware - perfectly concealed

Nothing to distract or disturb. The R\_04 for shaft installation enhances interiors with a cool subtlety and a markedly minimalist look. This is a very inconspicuous type of installation that emphasises design-led interiors and gives living spaces a really exclusive feel.

#### For impressive views

Shading on an XXL scale

\*PG5+25%

Experience high-quality privacy and sun protection on a large scale with the R\_05 model, our specialist solution for windows with a surface area of up to 20 square metres and a maximum width of 6 metres. With its stylish vibe and extra-stable bracket construction, it is the perfect choice for contemporary room designs in apartment buildings, loft apartments and office blocks.