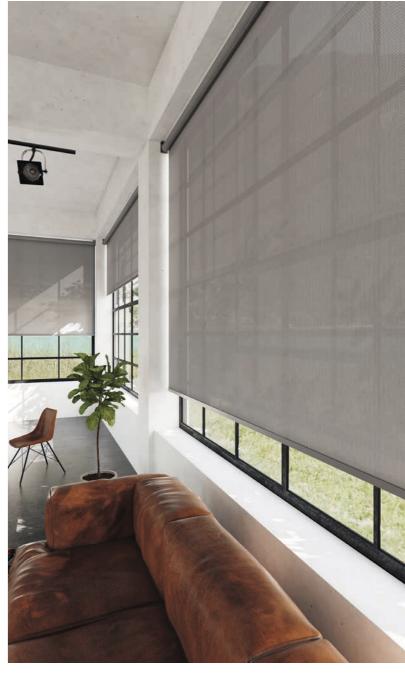

#### A functional aesthetic for every interior

Robust brackets with a slimline look

Despite their incredibly delicate appearance, the aluminium brackets on the R\_05 offer maximum stability. They blend into a wide range of living spaces and provide reliable shading. The compensating device and roller blind tube level guarantee that the roller blind will hang flawlessly - even on protruding glass facades.

#### For impressive views

Shading on an XXL scale

\*PG5+25%

Experience high-quality privacy and sun protection on a large scale with the R\_05 model, our specialist solution for windows with a surface area of up to 20 square metres and a maximum width of 6 metres. With its stylish vibe and extra-stable bracket construction, it is the perfect choice for contemporary room designs in apartment buildings, loft apartments and office blocks.