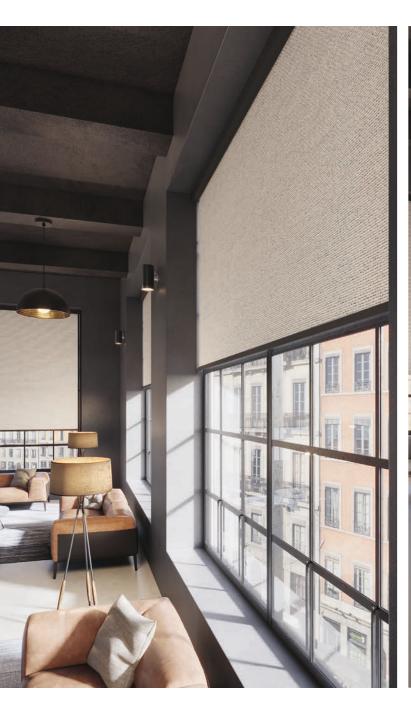

#### For impressive views

Shading on an XXL scale

\*PG5+25%

Experience high-quality privacy and sun protection on a large scale with the R\_05 model, our specialist solution for windows with a surface area of up to 20 square metres and a maximum width of 6 metres. With its stylish vibe and extra-stable bracket construction, it is the perfect choice for contemporary room designs in apartment buildings, loft apartments and office blocks.