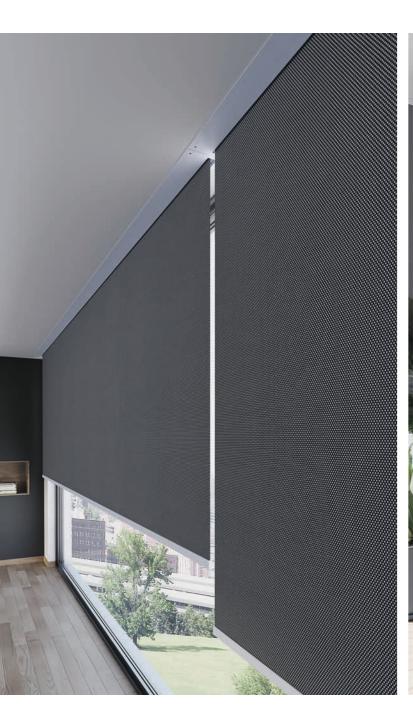

#### For impressive views

Shading on an XXL scale

\*PG5+25%

Experience high-quality privacy and sun protection on a large scale with the R\_05 model, our specialist solution for windows with a surface area of up to 20 square metres and a maximum width of 6 metres. With its stylish vibe and extra-stable bracket construction, it is the perfect choice for contemporary room designs in apartment buildings, loft apartments and office blocks.