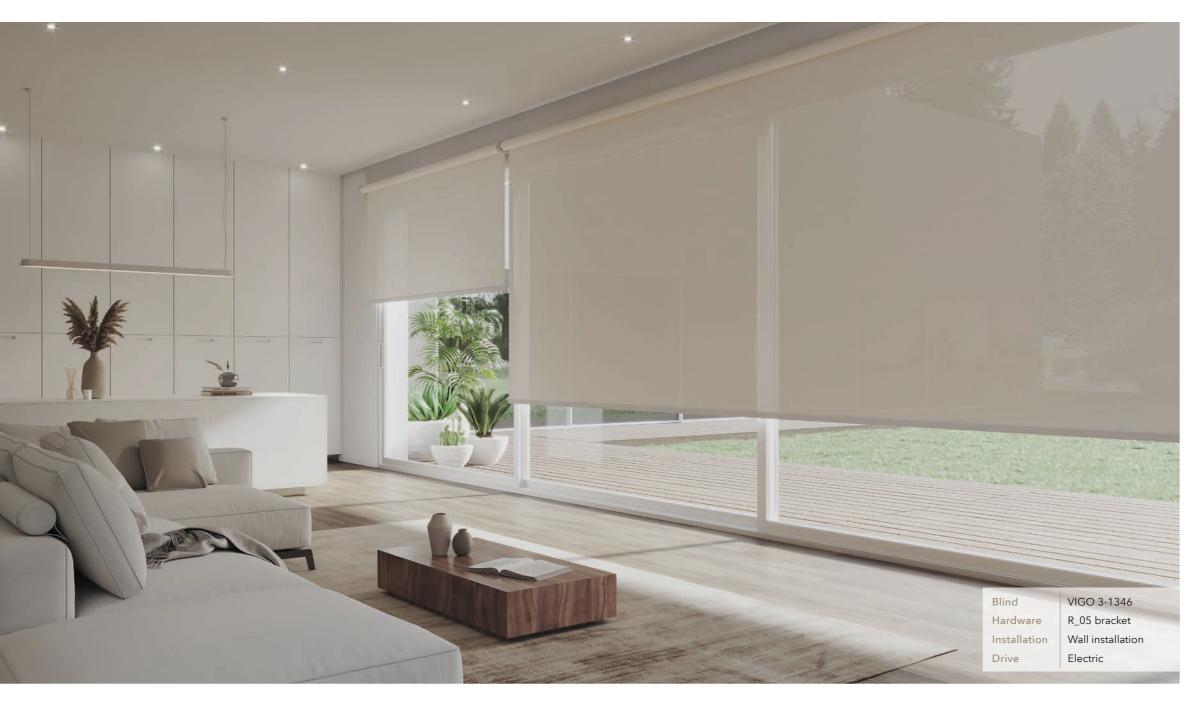

#### A functional aesthetic for every interior

Robust brackets with a slimline look

Despite their incredibly delicate appearance, the aluminium brackets on the R\_05 offer maximum stability. They blend into a wide range of living spaces and provide reliable shading. The compensating device and roller blind tube level guarantee that the roller blind will hang flawlessly - even on protruding glass facades.

#### For impressive views

Shading on an XXL scale

\*PG5+25%

Experience high-quality privacy and sun protection on a large scale with the R\_05 model, our specialist solution for windows with a surface area of up to 20 square metres and a maximum width of 6 metres. With its stylish vibe and extra-stable bracket construction, it is the perfect choice for contemporary room designs in apartment buildings, loft apartments and office blocks.