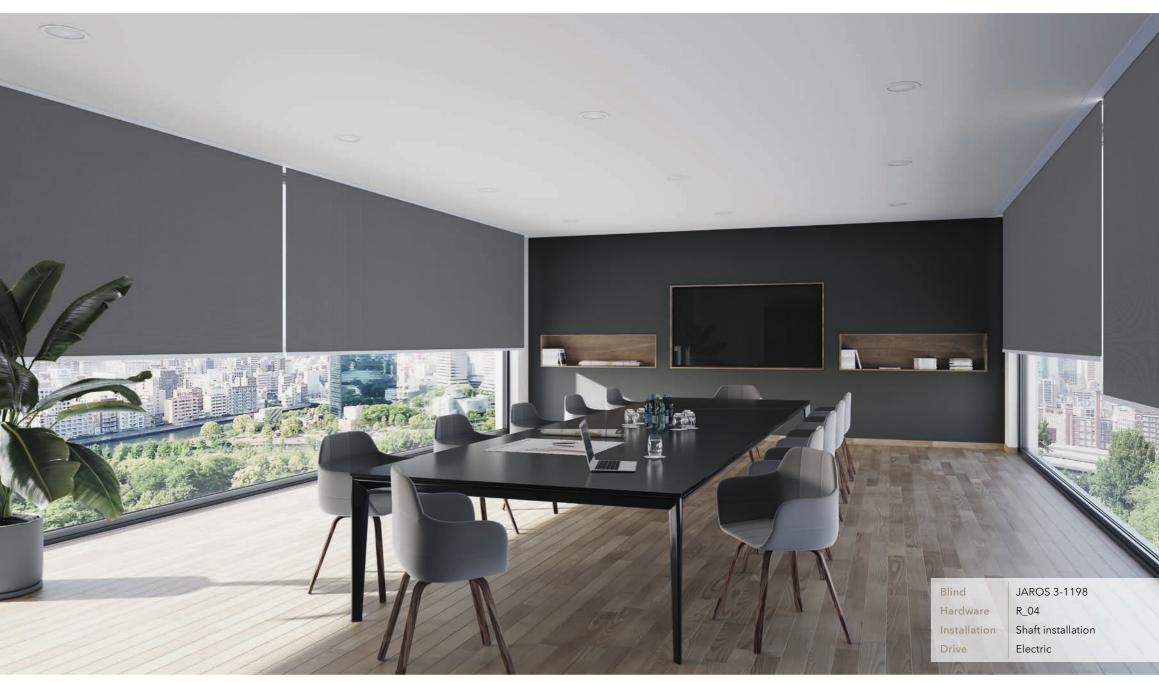

# R\_04 & R\_05 ROLLER BLINDS

Great views - perfect shading

## Fresh purism for windows

Cutting-edge roller blind hardware - perfectly concealed

Nothing to distract or disturb. The R\_04 for shaft installation enhances interiors with a cool subtlety and a markedly minimalist look. This is a very inconspicuous type of installation that emphasises design-led interiors and gives living spaces a really exclusive feel.