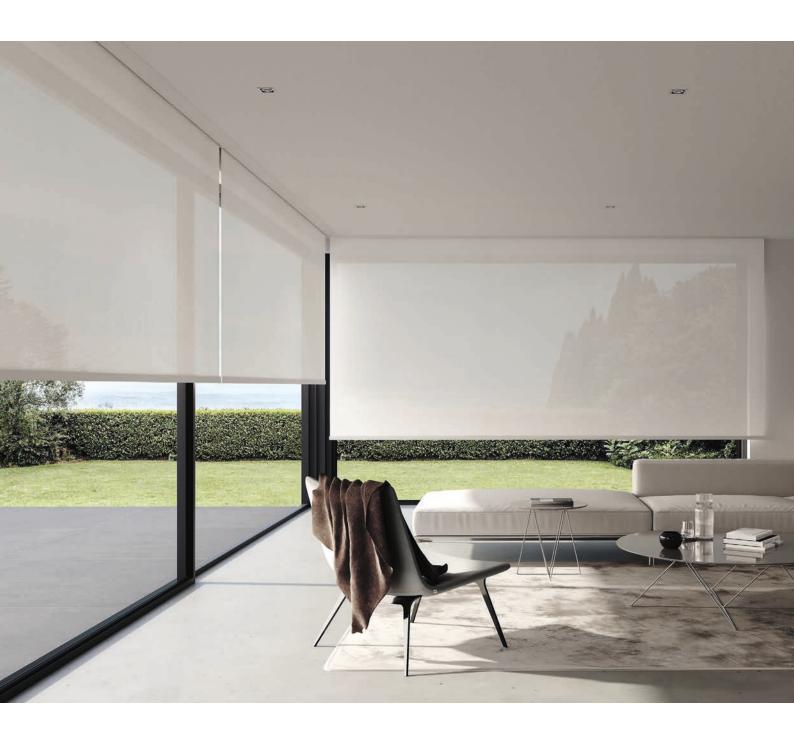

# With style and scale

Custom roller blinds for the home and office

Think big! With the new R\_04 and R\_05 roller blinds from MHZ, you now have even more creative freedom to bring your ideas to life. One single unit can provide shade on a panoramic window with a total surface area of up to 20 square metres. Both models speak the unmistakeable MHZ design language and cleverly showcase modern architectural styles.

## Calm and clarity for the eye

Roller blinds for cassette installation

The R\_04 with cassette is the ideal roller blind for anyone who likes clean lines and an uncluttered look. The bracket is concealed behind the high-quality aluminium cassette. This is a shade full of timeless charm, which provides sophisticated functionality and makes a clear statement.

## Fresh purism for windows

Cutting-edge roller blind hardware - perfectly concealed

Nothing to distract or disturb. The R\_04 for shaft installation enhances interiors with a cool subtlety and a markedly minimalist look. This is a very inconspicuous type of installation that emphasises design-led interiors and gives living spaces a really exclusive feel.