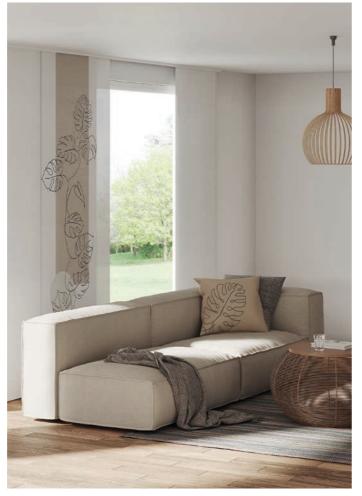

# WOODEN STYLES

Minimalist and cosy

TESSA 3-2360 | Carat\_24

Incredibly cool, irresistibly natural - this style brings the cosiness of textiles into your home. Warm sand tones and airy prints enhance your space with a special flair.