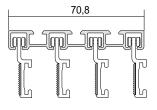

## FV 10 Specifications

| Model:                       | <b>2-channel track</b><br>draw rod <sup>1</sup>                                                                                                                                                                                                    | 01-4326          | 5            |             |            |             |
|------------------------------|----------------------------------------------------------------------------------------------------------------------------------------------------------------------------------------------------------------------------------------------------|------------------|--------------|-------------|------------|-------------|
|                              | <b>3-channel track</b><br>draw rod <sup>1</sup>                                                                                                                                                                                                    | 01-4336          | 5            |             |            |             |
|                              | <b>4-channel track</b><br>draw rod <sup>1</sup>                                                                                                                                                                                                    | 01-4346          | 5            |             |            |             |
|                              | <b>5-channel track</b><br>draw rod <sup>1</sup>                                                                                                                                                                                                    | 01-4356          | 6            |             |            |             |
|                              | <b>6-channel track</b><br>draw rod <sup>1</sup>                                                                                                                                                                                                    | 01-4366          | 5            |             |            |             |
| Fitted sizes:                | Operation / Function                                                                                                                                                                                                                               | Blind unit sizes |              | Panel sizes |            |             |
|                              |                                                                                                                                                                                                                                                    | Min. width       | Max. width*  | Min. width  | Max. width | Max. height |
|                              | Freely movable                                                                                                                                                                                                                                     | from 30 cm       | up to 590 cm | 30 cm       | 160 cm     | 350 cm      |
|                              | * Track length without joint up to max. 590 cm                                                                                                                                                                                                     |                  |              |             |            |             |
| Description:                 | MHZ panel blinds made of combinable aluminium profiles, with panel carrier.                                                                                                                                                                        |                  |              |             |            |             |
|                              | Operation options: Freely movable elements, draw rod.<br>Mounting systems for wall and ceiling.                                                                                                                                                    |                  |              |             |            |             |
| Profiles:                    | Torsion-proof profiles made of extruded aluminium.<br>Profile height 10 mm, silver anodised, matt E6/EV1 (112) or white powder-coated RAL 9016 (171),<br>2-, 3-, 4- and 5-channel profiles, plus a 3-channel profile with web for combinations.    |                  |              |             |            |             |
|                              | Joint connectors for lengths exceeding 590 cm.                                                                                                                                                                                                     |                  |              |             |            |             |
| Panel carrier:               | compl. with hoc<br>e of extruded al<br>ated RAL 9016                                                                                                                                                                                               | uminium, height  |              |             |            |             |
|                              | External weight profile made of extruded aluminium, height 25 mm, width 8 mm, matt silver anodised E6/<br>EV1 (112) or white powder-coated RAL 9016 (171).                                                                                         |                  |              |             |            |             |
| Fabric panels:               | Panels made of textile fabric, textile fleece or foil. See MHZ collection for fabric colour (colour no.)                                                                                                                                           |                  |              |             |            |             |
|                              | Information regarding special properties:<br>See collection regarding suitability for PC workstations, flame retardant properties etc.<br>Fabric panel incl. loop tape, optionally with hemstitch, cord piping, lead weighted tape or without hem. |                  |              |             |            |             |
| Mounting accessories:        | Simple and direct ceiling installation (fixing holes) using screws and plastic covers.<br>Wall mounting using various brackets.                                                                                                                    |                  |              |             |            |             |
| Operation freely<br>movable: | Track with end caps, loose panel carriers for any configuration.<br>Optional: draw rods in various versions.                                                                                                                                       |                  |              |             |            |             |
| Draw rod<br>operation        | Track with end caps, panel carriers in various configurations.<br>draw rods in various versions.                                                                                                                                                   |                  |              |             |            |             |

## FV 10 Profiles and dimensions

Scale 1:1

Scale 1:1