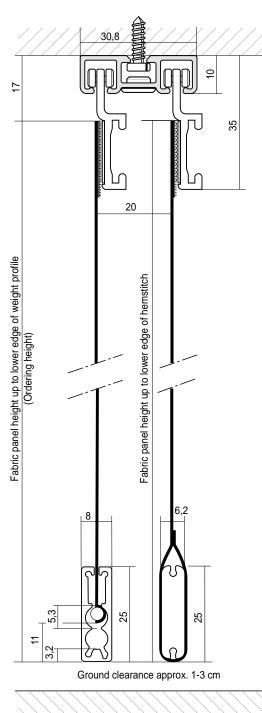

## FV 10 Profiles and dimensions

Scale 1:1

Scale 1:1

## FV 10 Specifications

| Model:                       | <b>2-channel track</b><br>draw rod <sup>1</sup>                                                                                                                                                                                                    | 01-4326          | 5            |             |            |             |
|------------------------------|----------------------------------------------------------------------------------------------------------------------------------------------------------------------------------------------------------------------------------------------------|------------------|--------------|-------------|------------|-------------|
|                              | <b>3-channel track</b><br>draw rod <sup>1</sup>                                                                                                                                                                                                    | 01-4336          | 5            |             |            |             |
|                              | <b>4-channel track</b><br>draw rod <sup>1</sup>                                                                                                                                                                                                    | 01-4346          | 5            |             |            |             |
|                              | <b>5-channel track</b><br>draw rod <sup>1</sup>                                                                                                                                                                                                    | 01-4356          | 6            |             |            |             |
|                              | <b>6-channel track</b><br>draw rod <sup>1</sup>                                                                                                                                                                                                    | 01-4366          | 5            |             |            |             |
| Fitted sizes:                | Operation / Function                                                                                                                                                                                                                               | Blind unit sizes |              | Panel sizes |            |             |
|                              |                                                                                                                                                                                                                                                    | Min. width       | Max. width*  | Min. width  | Max. width | Max. height |
|                              | Freely movable                                                                                                                                                                                                                                     | from 30 cm       | up to 590 cm | 30 cm       | 160 cm     | 350 cm      |
|                              | * Track length without joint up to max. 590 cm                                                                                                                                                                                                     |                  |              |             |            |             |
| Description:                 | MHZ panel blinds made of combinable aluminium profiles, with panel carrier.                                                                                                                                                                        |                  |              |             |            |             |
|                              | Operation options: Freely movable elements, draw rod.<br>Mounting systems for wall and ceiling.                                                                                                                                                    |                  |              |             |            |             |
| Profiles:                    | Torsion-proof profiles made of extruded aluminium.<br>Profile height 10 mm, silver anodised, matt E6/EV1 (112) or white powder-coated RAL 9016 (171),<br>2-, 3-, 4- and 5-channel profiles, plus a 3-channel profile with web for combinations.    |                  |              |             |            |             |
|                              | Joint connectors for lengths exceeding 590 cm.                                                                                                                                                                                                     |                  |              |             |            |             |
| Panel carrier:               | compl. with hoc<br>e of extruded al<br>ated RAL 9016                                                                                                                                                                                               | uminium, height  |              |             |            |             |
|                              | External weight profile made of extruded aluminium, height 25 mm, width 8 mm, matt silver anodised E6/<br>EV1 (112) or white powder-coated RAL 9016 (171).                                                                                         |                  |              |             |            |             |
| Fabric panels:               | Panels made of textile fabric, textile fleece or foil. See MHZ collection for fabric colour (colour no.)                                                                                                                                           |                  |              |             |            |             |
|                              | Information regarding special properties:<br>See collection regarding suitability for PC workstations, flame retardant properties etc.<br>Fabric panel incl. loop tape, optionally with hemstitch, cord piping, lead weighted tape or without hem. |                  |              |             |            |             |
| Mounting accessories:        | Simple and direct ceiling installation (fixing holes) using screws and plastic covers.<br>Wall mounting using various brackets.                                                                                                                    |                  |              |             |            |             |
| Operation freely<br>movable: | Track with end caps, loose panel carriers for any configuration.<br>Optional: draw rods in various versions.                                                                                                                                       |                  |              |             |            |             |
| Draw rod<br>operation        | Track with end caps, panel carriers in various configurations.<br>draw rods in various versions.                                                                                                                                                   |                  |              |             |            |             |