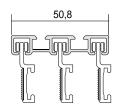

## FV 10 Specifications

| Model:                       | <b>2-channel track</b><br>draw rod <sup>1</sup>                                                                                                                                                                                                    | 01-4326          | 5            |             |            |             |
|------------------------------|----------------------------------------------------------------------------------------------------------------------------------------------------------------------------------------------------------------------------------------------------|------------------|--------------|-------------|------------|-------------|
|                              | <b>3-channel track</b><br>draw rod <sup>1</sup>                                                                                                                                                                                                    | 01-4336          | 5            |             |            |             |
|                              | <b>4-channel track</b><br>draw rod <sup>1</sup>                                                                                                                                                                                                    | 01-4346          | 5            |             |            |             |
|                              | <b>5-channel track</b><br>draw rod <sup>1</sup>                                                                                                                                                                                                    | 01-4356          | 6            |             |            |             |
|                              | <b>6-channel track</b><br>draw rod <sup>1</sup>                                                                                                                                                                                                    | 01-4366          | 5            |             |            |             |
| Fitted sizes:                | Operation / Function                                                                                                                                                                                                                               | Blind unit sizes |              | Panel sizes |            |             |
|                              |                                                                                                                                                                                                                                                    | Min. width       | Max. width*  | Min. width  | Max. width | Max. height |
|                              | Freely movable                                                                                                                                                                                                                                     | from 30 cm       | up to 590 cm | 30 cm       | 160 cm     | 350 cm      |
|                              | * Track length without joint up to max. 590 cm                                                                                                                                                                                                     |                  |              |             |            |             |
| Description:                 | MHZ panel blinds made of combinable aluminium profiles, with panel carrier.                                                                                                                                                                        |                  |              |             |            |             |
|                              | Operation options: Freely movable elements, draw rod.<br>Mounting systems for wall and ceiling.                                                                                                                                                    |                  |              |             |            |             |
| Profiles:                    | Torsion-proof profiles made of extruded aluminium.<br>Profile height 10 mm, silver anodised, matt E6/EV1 (112) or white powder-coated RAL 9016 (171),<br>2-, 3-, 4- and 5-channel profiles, plus a 3-channel profile with web for combinations.    |                  |              |             |            |             |
|                              | Joint connectors for lengths exceeding 590 cm.                                                                                                                                                                                                     |                  |              |             |            |             |
| Panel carrier:               | compl. with hoc<br>e of extruded al<br>ated RAL 9016                                                                                                                                                                                               | uminium, height  |              |             |            |             |
|                              | External weight profile made of extruded aluminium, height 25 mm, width 8 mm, matt silver anodised E6/<br>EV1 (112) or white powder-coated RAL 9016 (171).                                                                                         |                  |              |             |            |             |
| Fabric panels:               | Panels made of textile fabric, textile fleece or foil. See MHZ collection for fabric colour (colour no.)                                                                                                                                           |                  |              |             |            |             |
|                              | Information regarding special properties:<br>See collection regarding suitability for PC workstations, flame retardant properties etc.<br>Fabric panel incl. loop tape, optionally with hemstitch, cord piping, lead weighted tape or without hem. |                  |              |             |            |             |
| Mounting accessories:        | Simple and direct ceiling installation (fixing holes) using screws and plastic covers.<br>Wall mounting using various brackets.                                                                                                                    |                  |              |             |            |             |
| Operation freely<br>movable: | Track with end caps, loose panel carriers for any configuration.<br>Optional: draw rods in various versions.                                                                                                                                       |                  |              |             |            |             |
| Draw rod<br>operation        | Track with end caps, panel carriers in various configurations.<br>draw rods in various versions.                                                                                                                                                   |                  |              |             |            |             |

## FV 10 Profiles and dimensions

Scale 1:1

Scale 1:1