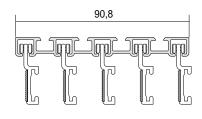

## FV 10 Specifications

| Model:                       | <b>2-channel track</b><br>draw rod <sup>1</sup>                                                                                                                                                                                                    | 01-4326          | 5            |             |            |             |
|------------------------------|----------------------------------------------------------------------------------------------------------------------------------------------------------------------------------------------------------------------------------------------------|------------------|--------------|-------------|------------|-------------|
|                              | <b>3-channel track</b><br>draw rod <sup>1</sup>                                                                                                                                                                                                    | 01-4336          | 5            |             |            |             |
|                              | <b>4-channel track</b><br>draw rod <sup>1</sup>                                                                                                                                                                                                    | 01-4346          | 5            |             |            |             |
|                              | <b>5-channel track</b><br>draw rod <sup>1</sup>                                                                                                                                                                                                    | 01-4356          | 6            |             |            |             |
|                              | <b>6-channel track</b><br>draw rod <sup>1</sup>                                                                                                                                                                                                    | 01-4366          | 5            |             |            |             |
| Fitted sizes:                | Operation / Function                                                                                                                                                                                                                               | Blind unit sizes |              | Panel sizes |            |             |
|                              |                                                                                                                                                                                                                                                    | Min. width       | Max. width*  | Min. width  | Max. width | Max. height |
|                              | Freely movable                                                                                                                                                                                                                                     | from 30 cm       | up to 590 cm | 30 cm       | 160 cm     | 350 cm      |
|                              | * Track length without joint up to max. 590 cm                                                                                                                                                                                                     |                  |              |             |            |             |
| Description:                 | MHZ panel blinds made of combinable aluminium profiles, with panel carrier.                                                                                                                                                                        |                  |              |             |            |             |
|                              | Operation options: Freely movable elements, draw rod.<br>Mounting systems for wall and ceiling.                                                                                                                                                    |                  |              |             |            |             |
| Profiles:                    | Torsion-proof profiles made of extruded aluminium.<br>Profile height 10 mm, silver anodised, matt E6/EV1 (112) or white powder-coated RAL 9016 (171),<br>2-, 3-, 4- and 5-channel profiles, plus a 3-channel profile with web for combinations.    |                  |              |             |            |             |
|                              | Joint connectors for lengths exceeding 590 cm.                                                                                                                                                                                                     |                  |              |             |            |             |
| Panel carrier:               | compl. with hoc<br>e of extruded al<br>ated RAL 9016                                                                                                                                                                                               | uminium, height  |              |             |            |             |
|                              | External weight profile made of extruded aluminium, height 25 mm, width 8 mm, matt silver anodised E6/<br>EV1 (112) or white powder-coated RAL 9016 (171).                                                                                         |                  |              |             |            |             |
| Fabric panels:               | Panels made of textile fabric, textile fleece or foil. See MHZ collection for fabric colour (colour no.)                                                                                                                                           |                  |              |             |            |             |
|                              | Information regarding special properties:<br>See collection regarding suitability for PC workstations, flame retardant properties etc.<br>Fabric panel incl. loop tape, optionally with hemstitch, cord piping, lead weighted tape or without hem. |                  |              |             |            |             |
| Mounting accessories:        | Simple and direct ceiling installation (fixing holes) using screws and plastic covers.<br>Wall mounting using various brackets.                                                                                                                    |                  |              |             |            |             |
| Operation freely<br>movable: | Track with end caps, loose panel carriers for any configuration.<br>Optional: draw rods in various versions.                                                                                                                                       |                  |              |             |            |             |
| Draw rod<br>operation        | Track with end caps, panel carriers in various configurations.<br>draw rods in various versions.                                                                                                                                                   |                  |              |             |            |             |

## FV 10 Profiles and dimensions

Scale 1:1

Scale 1:1