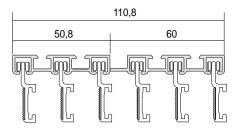

|            |             |
| Operation freely<br>movable: | Track with end caps, loose panel carriers for any configuration.<br>Optional: draw rods in various versions.                                                                                                                                       |                  |              |             |            |             |
| Draw rod<br>operation        | Track with end caps, panel carriers in various configurations.<br>draw rods in various versions.                                                                                                                                                   |                  |              |             |            |             |

## FV 10 Profiles and dimensions

Scale 1:1



Scale 1:1