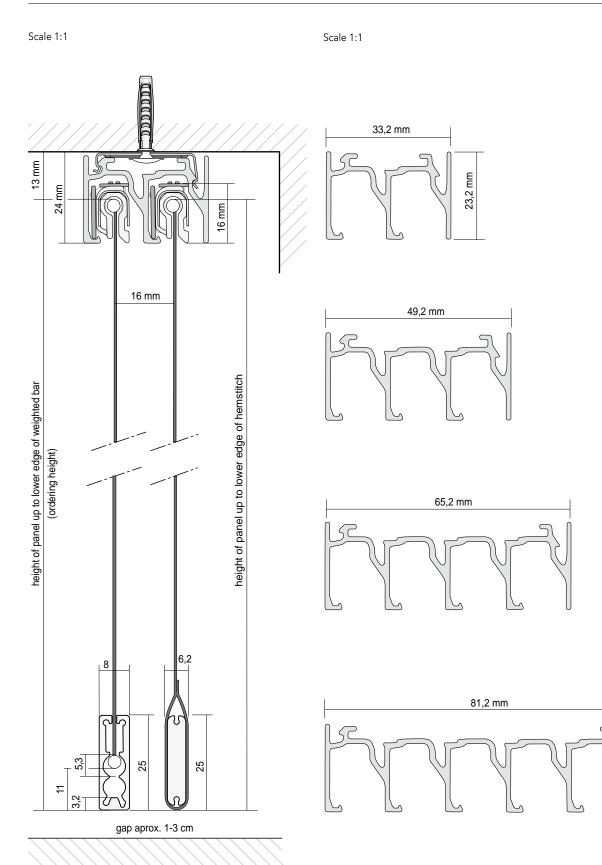

## CARAT\_24 Specifications

| Model:                       | 2-channel track 01-4222 with clip                                                                                                                                                                                                                                                                                                                                                                                                                                                                                                    |                           |                    |             |            |             |                   |
|------------------------------|--------------------------------------------------------------------------------------------------------------------------------------------------------------------------------------------------------------------------------------------------------------------------------------------------------------------------------------------------------------------------------------------------------------------------------------------------------------------------------------------------------------------------------------|---------------------------|--------------------|-------------|------------|-------------|-------------------|
|                              | 3-channel track 01-4223 with clip                                                                                                                                                                                                                                                                                                                                                                                                                                                                                                    |                           |                    |             |            |             | CARAT             |
|                              | 4-channel track                                                                                                                                                                                                                                                                                                                                                                                                                                                                                                                      | I track 01-4224 with clip |                    |             |            |             | <b>24</b><br>Rail |
|                              | 5-channel track                                                                                                                                                                                                                                                                                                                                                                                                                                                                                                                      | <b>01-4225</b> with clip  |                    |             |            |             |                   |
| Fitted sizes:                | Operation / Function                                                                                                                                                                                                                                                                                                                                                                                                                                                                                                                 | Blind unit sizes          |                    | Panel sizes |            |             |                   |
|                              |                                                                                                                                                                                                                                                                                                                                                                                                                                                                                                                                      | Min. width                | Max. width*        | Min. width  | Max. width | Max. height |                   |
|                              | Freely movable                                                                                                                                                                                                                                                                                                                                                                                                                                                                                                                       | from 40 cm                | up to 590 cm       | 40 cm       | 160 cm     | 350 cm      |                   |
|                              | * Track length without joint up to max. 590 cm                                                                                                                                                                                                                                                                                                                                                                                                                                                                                       |                           |                    |             |            |             |                   |
| Description:                 | MHZ panel blinds made up of aluminium profiles, with end caps and panel carriers.<br>Freely movable elements.<br>Hook-and-loop-tape-free simple threading in of the hanging into the panel carrier by piping cord system<br>Simple attachment and removal of the panel carrier into the rail runs right from below.<br>Mounting systems for wall and ceiling<br>(clip fixing).                                                                                                                                                       |                           |                    |             |            |             |                   |
| Profiles:                    | Torsion-proof profiles made of extruded aluminium. Profile height 23 mm, 2-, 3-, 4- and 5-channel profiles.<br>Hidden fixing system with clip. Joint connectors for lengths exceeding 590 cm.                                                                                                                                                                                                                                                                                                                                        |                           |                    |             |            |             |                   |
| Hardware colours:            | silver anodized, matt E6/EV1 (112), white powder-coated RAL 9016 (171) or<br>stainless steel look, brushed (253)                                                                                                                                                                                                                                                                                                                                                                                                                     |                           |                    |             |            |             |                   |
| Panel carrier:               | panel carrier made of extruded aluminium, silver anodised, matt E6/EV1, with rolls made of plastic. End caps<br>with clamping lever, silver, up to 160 cm, incl. internal weight profile made of extruded aluminium. Height 25<br>mm, width 6.2 mm, matt silver anodised, matt E6/EV1 (112),<br>white powder-coated RAL 9016 (171), External weight profile made of extruded aluminium, height 25 mm,<br>width 8 mm, matt silver anodised E6/EV1 (112), white powder-coated RAL 9016 (171) or brushed stainless<br>steel look (253). |                           |                    |             |            |             |                   |
| Fabric panels:               | Panels made of textile fabric, textile fleece or foil. See MHZ collection for fabric colour (colour no.)                                                                                                                                                                                                                                                                                                                                                                                                                             |                           |                    |             |            |             |                   |
|                              | Information regarding special properties:<br>See collection regarding suitability for PC workstations, flame retardant properties etc.<br>Fabric panel incl. piping for panel carrier, with hemstitch or with cord piping for the weight profile.                                                                                                                                                                                                                                                                                    |                           |                    |             |            |             |                   |
| Mounting accessories:        | Simple and quick, concealed ceiling mounting using clips.                                                                                                                                                                                                                                                                                                                                                                                                                                                                            |                           |                    |             |            |             |                   |
| Operation freely<br>movable: | Track with end caps, loose                                                                                                                                                                                                                                                                                                                                                                                                                                                                                                           | panel carriers for        | any configuration. |             |            |             |                   |

## CARAT\_24 Profiles and dimensions