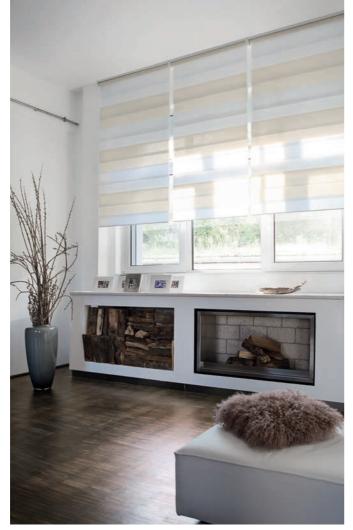

TWO DIFFERENT COLOURED BLOCK STRIPS IN THE FINYA DESIGN BREAK UP THE CLASSIC STRIP DESIGN.

AND CONNECT ROOMS WITH
NATURAL TONES TO CREATE A
SUCCESSFUL OVERALL ENSEMBLE.