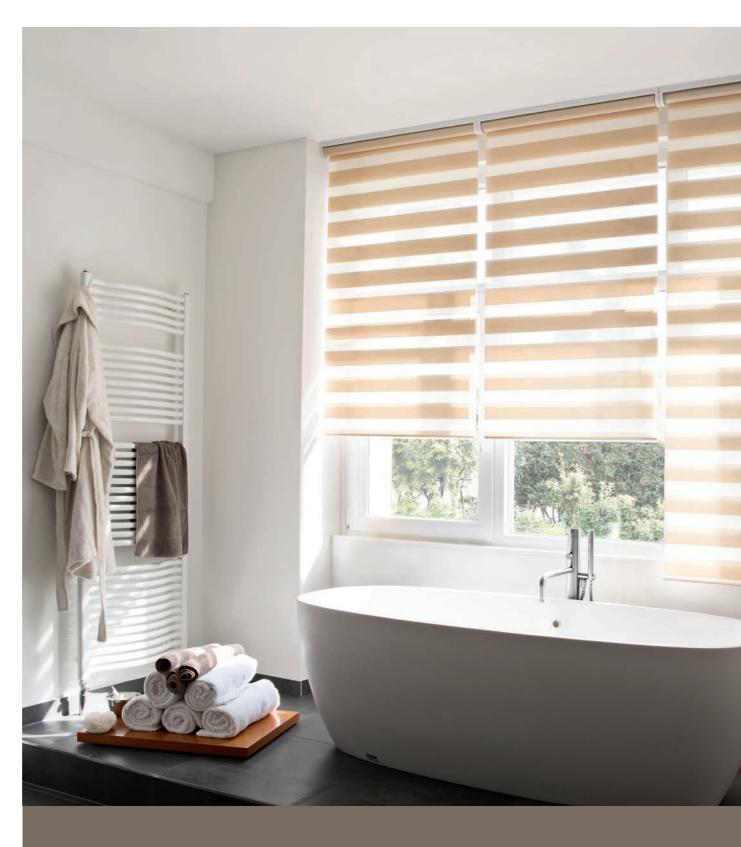

ALTERNATING AMONG DIFFERENT TRANSPARENCIES IN A STRIPED LOOK (ALVA FABRIC) THAT METES OUT THE LIGHT INTO THE ROOM AND PROVIDES A FEELING OF PEACE AND QUIET.

Model Colour

04-1621 Blind fabric ALVA, 3-1031 white

## PEACE and quiet

THE INCOMING LIGHT SOFTLY
BREAKS THROUGH THE NATURAL
ALVA FABRIC AND COVERS
THE SPACE IN A PLEASANT FEELING OF HARMONY.

Modell Blind fabric Colour 04-1621 ALVA, 3-1033