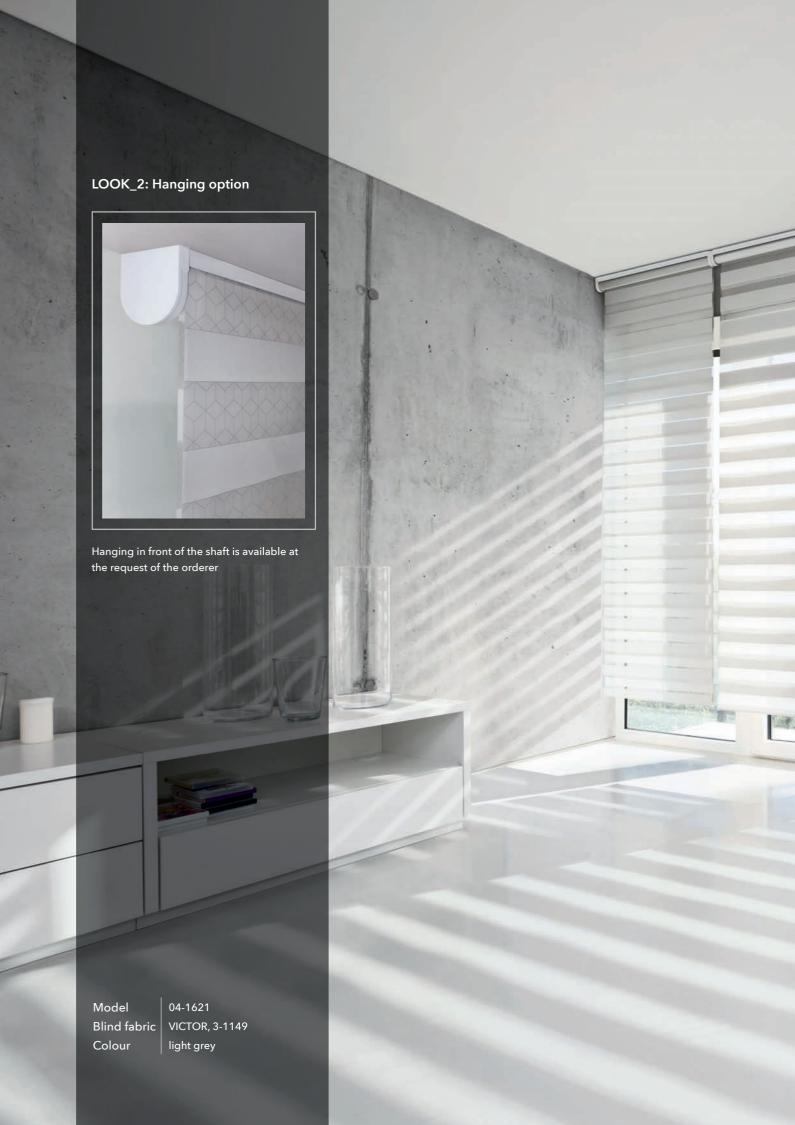

Modell Weighting Blind fabric

Colour

04-1621 Internal weighted rod V2A

LIV, 2-1316

nature