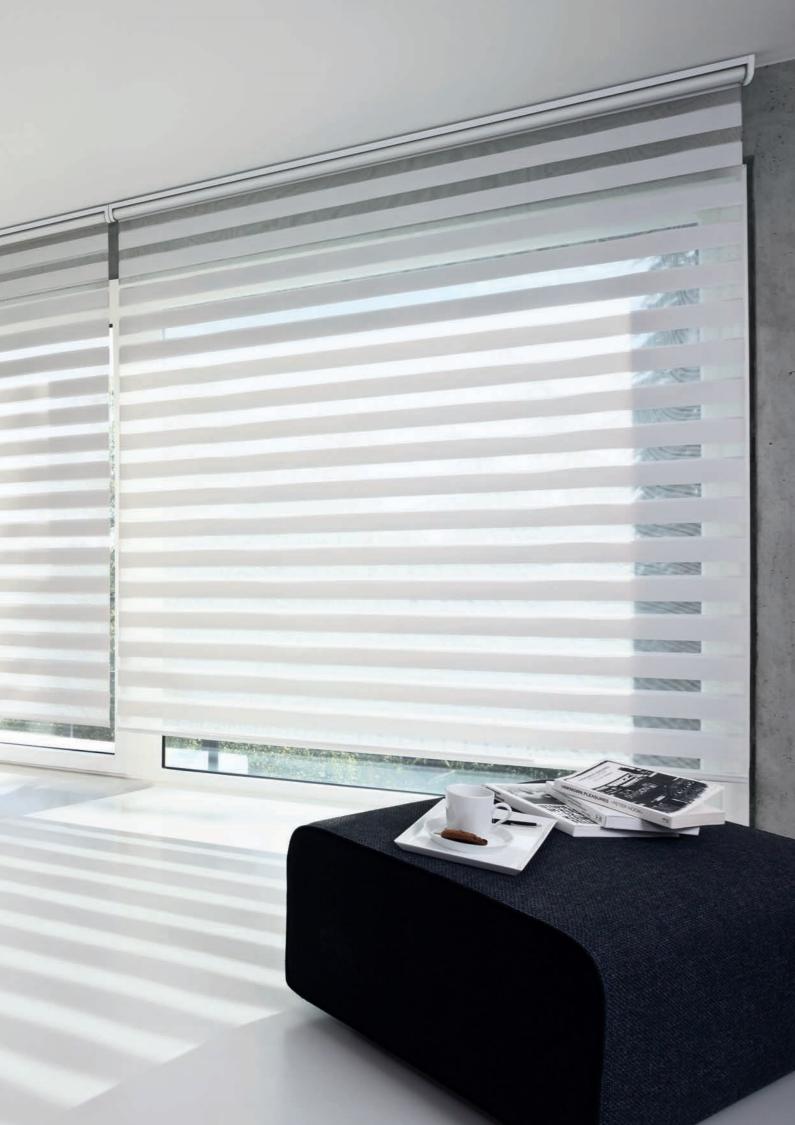

The MHZ Double Roller Blind Look\_2 meets the requirements excellently with its alternating black out and transparent woven stripes in fabric webs and are redirected via a weighted rod resulting in double fabric webs.

The finest graduations between the black out and transparent stripes of the hanging can be adjusted with the help of the operation. The results are different transparencies and a stripe or wave look, that can be regulated individually.

Be it living area, kitchen, bedroom, bath or home office, the MHZ Double Roller Blind Look\_2 is the perfect product when textile decoration simultaneously fulfils the function of sun protection.

- tailored, textile decoration combined with the function of sun protection
- individual and flexible sun protection, light protection, and privacy protection adjustment
- refined 3-D-effects which creates a constantly changing and lively hanging
- slender bracket aesthetic and beautifully designed head rail
- easy installation