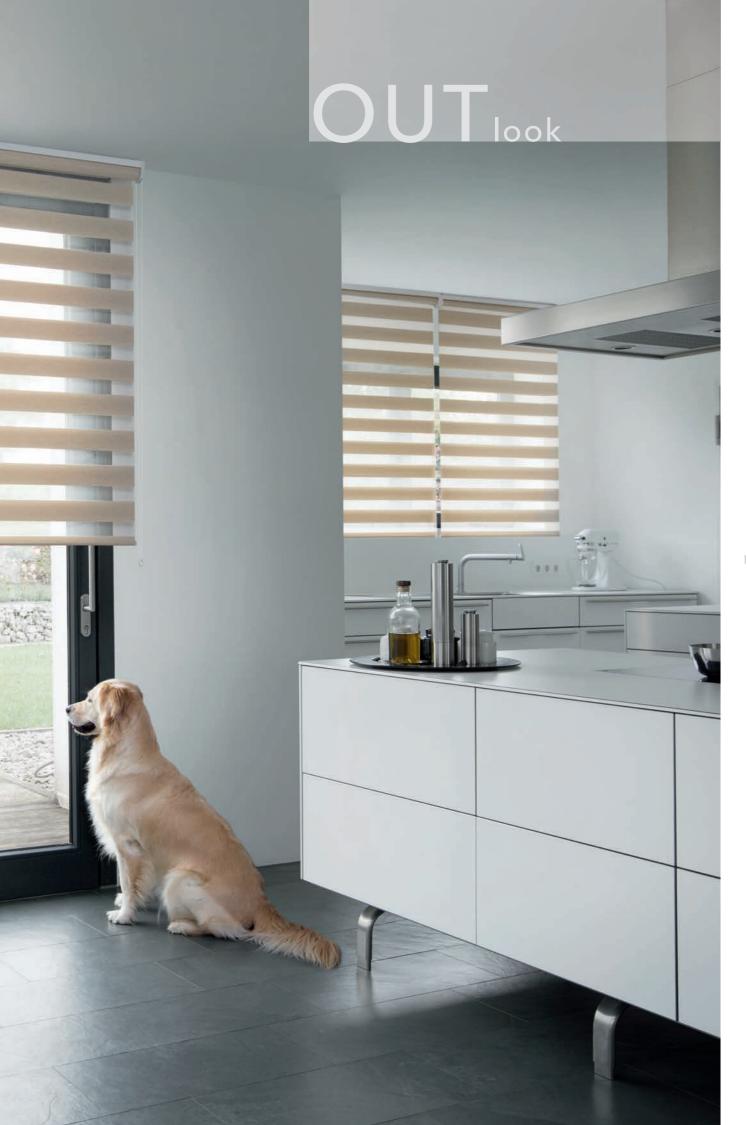

Be it living area, kitchen, bedroom, bath or home office, the MHZ Double Roller Blind Look\_2 is the perfect product when textile decoration simultaneously fulfils the function of sun protection.

- tailored, textile decoration combined with the function of sun protection
- individual and flexible sun protection, light protection, and privacy protection adjustment
- refined 3-D-effects which creates a constantly changing and lively hanging
- slender bracket aesthetic and beautifully designed head rail
- easy installation