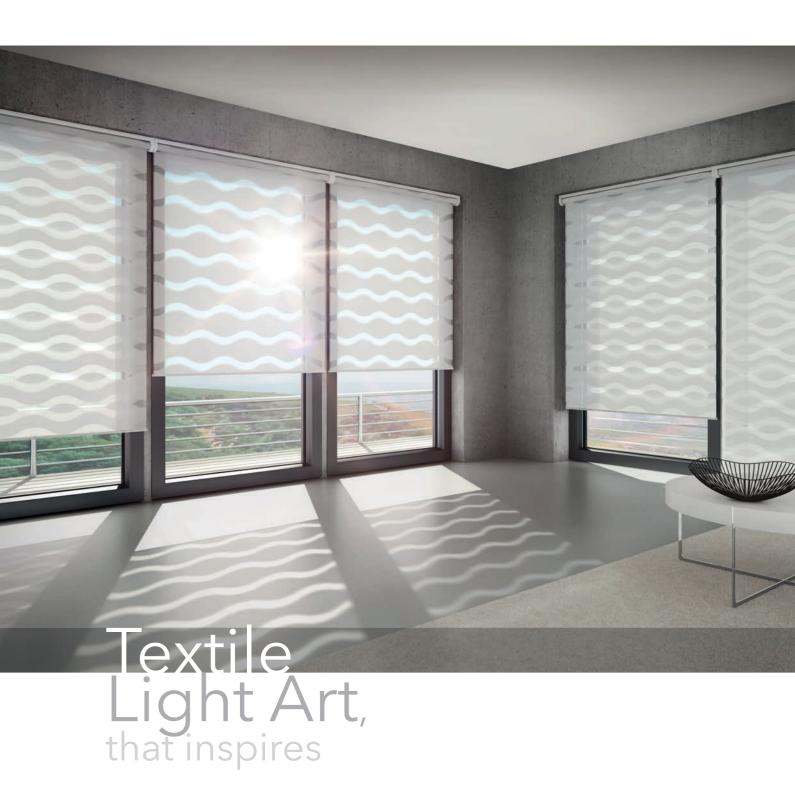

### New dimensions in Sun Protection

Textile aesthetics combined with the function of being able to flexibly adjust sun protection, light protection, and privacy protection, which are the requirements for high quality and comfortable sun protection at the same time.

The MHZ Double Roller Blind Look\_2 meets the requirements excellently with its alternating black out and transparent woven stripes in fabric webs and are redirected via a weighted rod resulting in double fabric webs.

The finest graduations between the black out and transparent stripes of the hanging can be adjusted with the help of the operation. The results are different transparencies and a stripe or wave look, that can be regulated individually.

Be it living area, kitchen, bedroom, bath or home office, the MHZ Double Roller Blind Look\_2 is the perfect product when textile decoration simultaneously fulfils the function of sun protection.

- tailored, textile decoration combined with the function of sun protection
- individual and flexible sun protection, light protection, and privacy protection adjustment
- refined 3-D-effects which creates a constantly changing and lively hanging
- slender bracket aesthetic and beautifully designed head rail
- easy installation