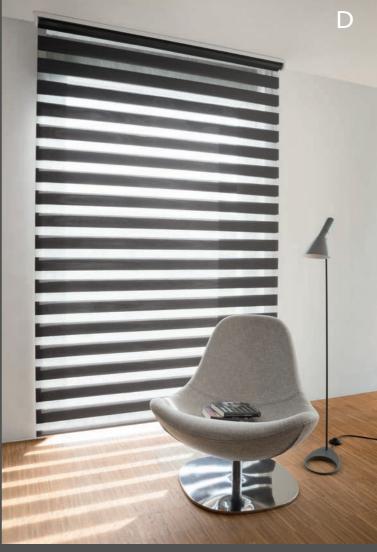

The MHZ Double Roller Blind Look\_2 meets the requirements excellently with its alternating black out and transparent woven stripes in fabric webs and are redirected via a weighted rod resulting in double fabric webs.

The finest graduations between the black out and transparent stripes of the hanging can be adjusted with the help of the operation. The results are different transparencies and a stripe or wave look, that can be regulated individually.

Be it living area, kitchen, bedroom, bath or home office, the MHZ Double Roller Blind Look\_2 is the perfect product when textile decoration simultaneously fulfils the function of sun protection.

- tailored, textile decoration combined with the function of sun protection
- individual and flexible sun protection, light protection, and privacy protection adjustment
- refined 3-D-effects which creates a constantly changing and lively hanging
- slender bracket aesthetic and beautifully designed head rail
- easy installation