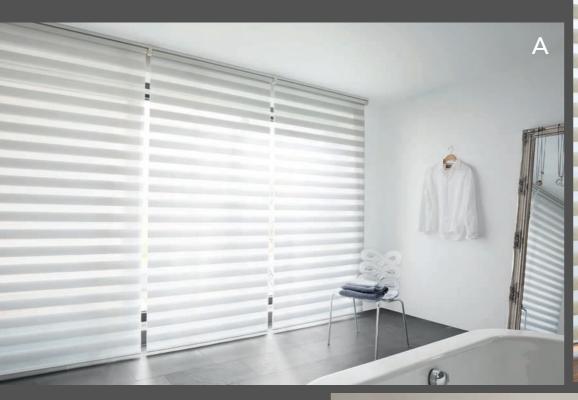

Modell Weighting Blind fabric

Colour

04-1621 Internal weighted rod V2A

LIV, 2-1316

nature