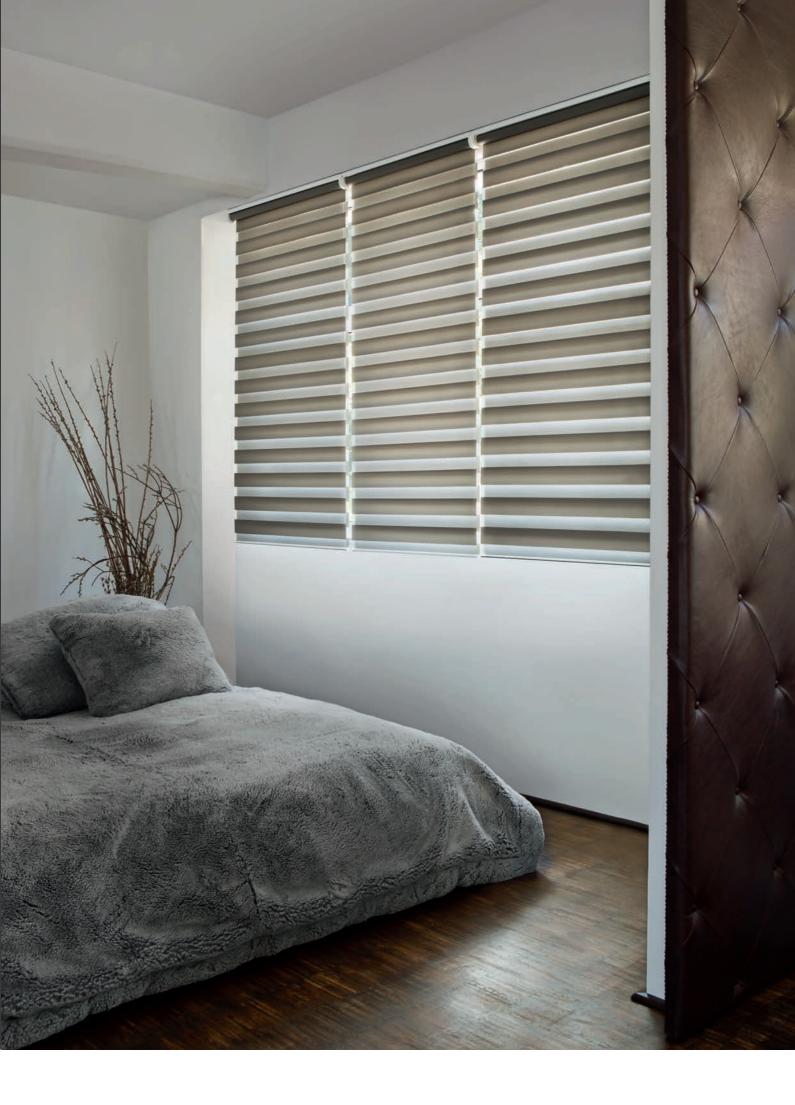

### Flexible Light Guidance Creates. Wellbeing

The double roller blind fabric AYLA in taupe creates a surface with its shining matt satin surface that brings out conscious contrast and is a consciously discrete interpretation of mixed materials.