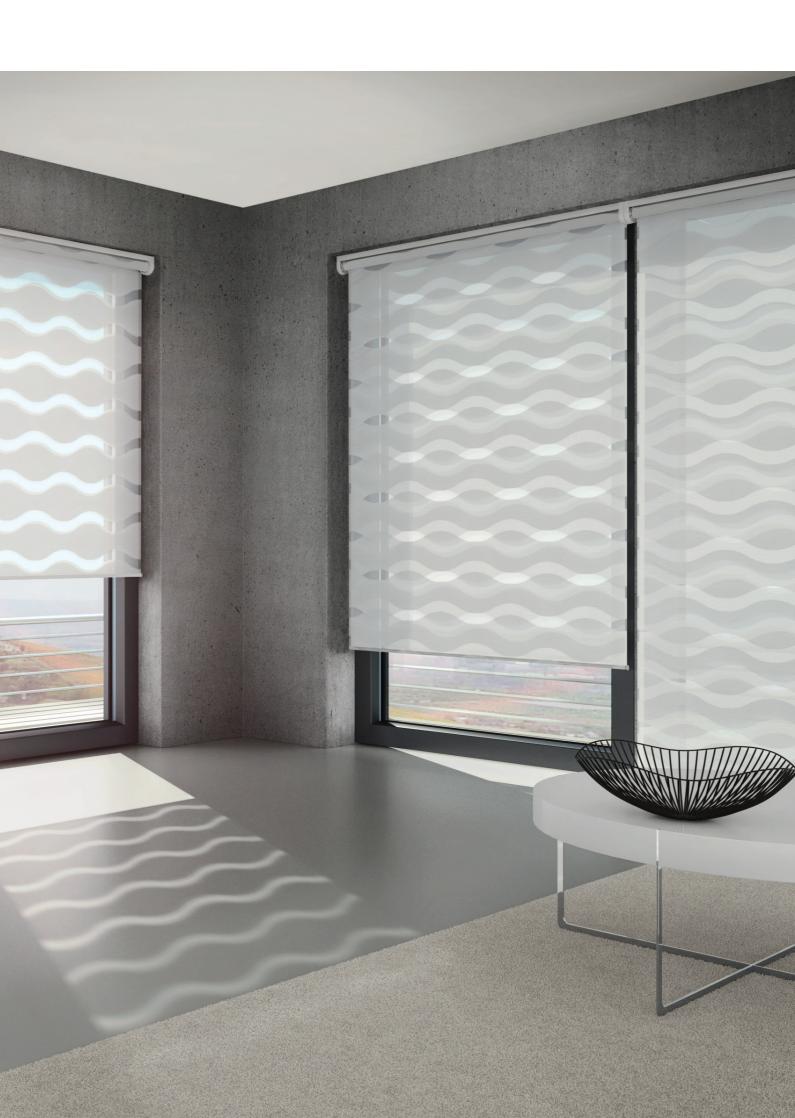

### WAVES INSTEAD OF STRIPES

The double roller blind from a completely different perspective

The newly conceived double roller blind fabric LOLA is based on a special weave technology, which alternates a wave design of transparent and blackout fabric and is a very special textile fabric.

Through the operation of the hanging, not only can light and privacy protection be adjusted individually, but the overlapping of beautiful 3-D-effects are created, which bring forth the surprise of new designs. Textile art with light, that inspires.