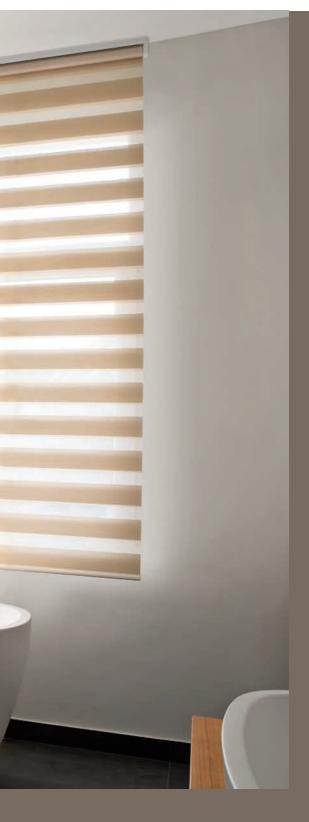

ALTERNATING AMONG DIFFERENT TRANSPARENCIES IN A STRIPED LOOK (ALVA FABRIC) THAT METES OUT THE LIGHT INTO THE ROOM AND PROVIDES A FEELING OF PEACE AND QUIET.

Model Colour

04-1621 Blind fabric ALVA, 3-1031 white

## PEACE and quiet

THE INCOMING LIGHT SOFTLY
BREAKS THROUGH THE NATURAL
ALVA FABRIC AND COVERS
THE SPACE IN A PLEASANT FEELING OF HARMONY.

Modell Blind fabric Colour 04-1621 ALVA, 3-1033