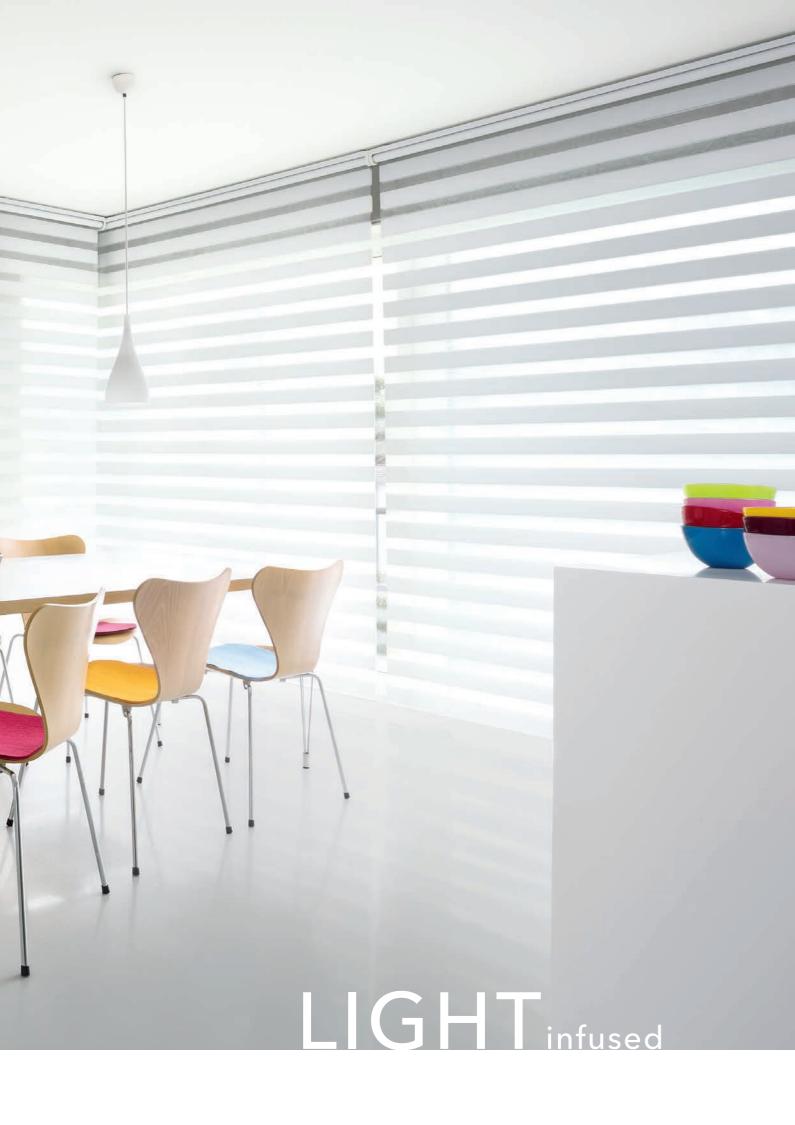

### WAVES INSTEAD OF STRIPES

The double roller blind from a completely different perspective

The newly conceived double roller blind fabric LOLA is based on a special weave technology, which alternates a wave design of transparent and blackout fabric and is a very special textile fabric.

Through the operation of the hanging, not only can light and privacy protection be adjusted individually, but the overlapping of beautiful 3-D-effects are created, which bring forth the surprise of new designs. Textile art with light, that inspires.