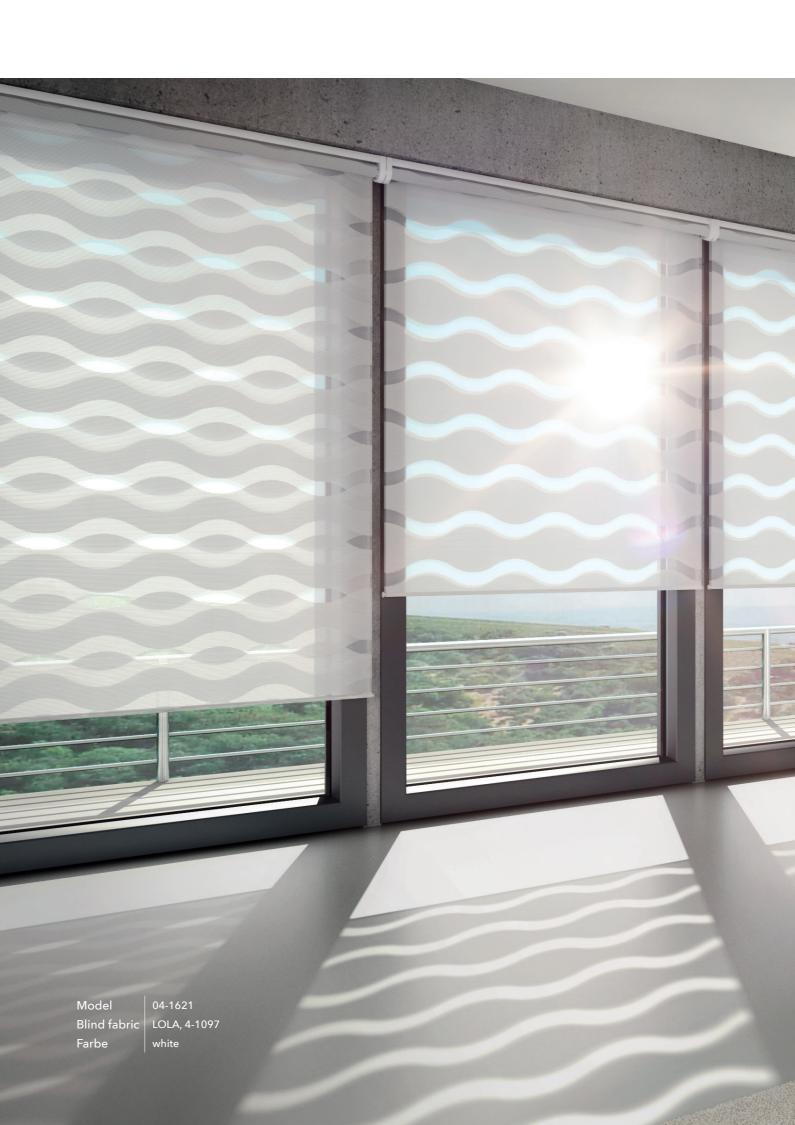

### WAVES INSTEAD OF STRIPES

The double roller blind from a completely different perspective

The newly conceived double roller blind fabric LOLA is based on a special weave technology, which alternates a wave design of transparent and blackout fabric and is a very special textile fabric.

Through the operation of the hanging, not only can light and privacy protection be adjusted individually, but the overlapping of beautiful 3-D-effects are created, which bring forth the surprise of new designs. Textile art with light, that inspires.