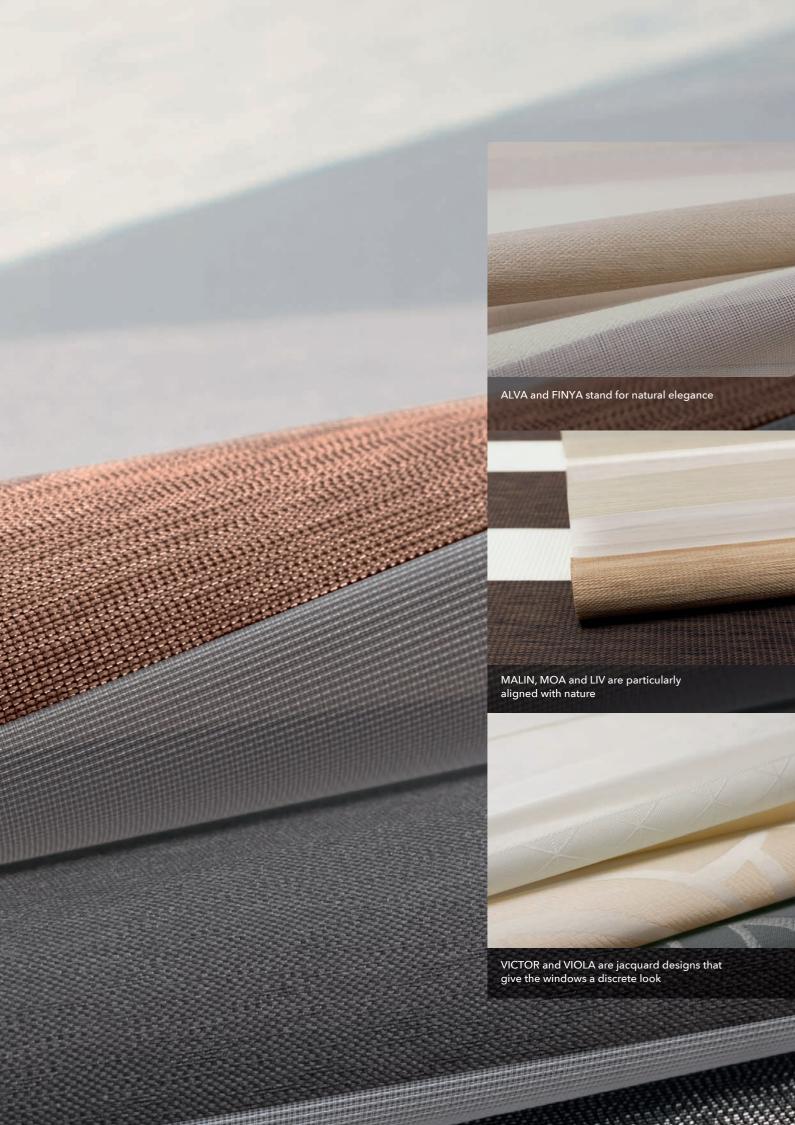

ALTERNATING AMONG DIFFERENT TRANSPARENCIES IN A STRIPED LOOK (ALVA FABRIC) THAT METES OUT THE LIGHT INTO THE ROOM AND PROVIDES A FEELING OF PEACE AND QUIET.

Model Colour

04-1621 Blind fabric ALVA, 3-1031 white

TWO DIFFERENT COLOURED BLOCK STRIPS IN THE FINYA DESIGN BREAK UP THE CLASSIC STRIP DESIGN.

AND CONNECT ROOMS WITH
NATURAL TONES TO CREATE A
SUCCESSFUL OVERALL ENSEMBLE.

The majority of the fabrics are woven, died and treated in Germany. This is aligned with our philosophy of short transportation routes, strict quality control, absence of health risks and environmentally friendly and resource effective production.