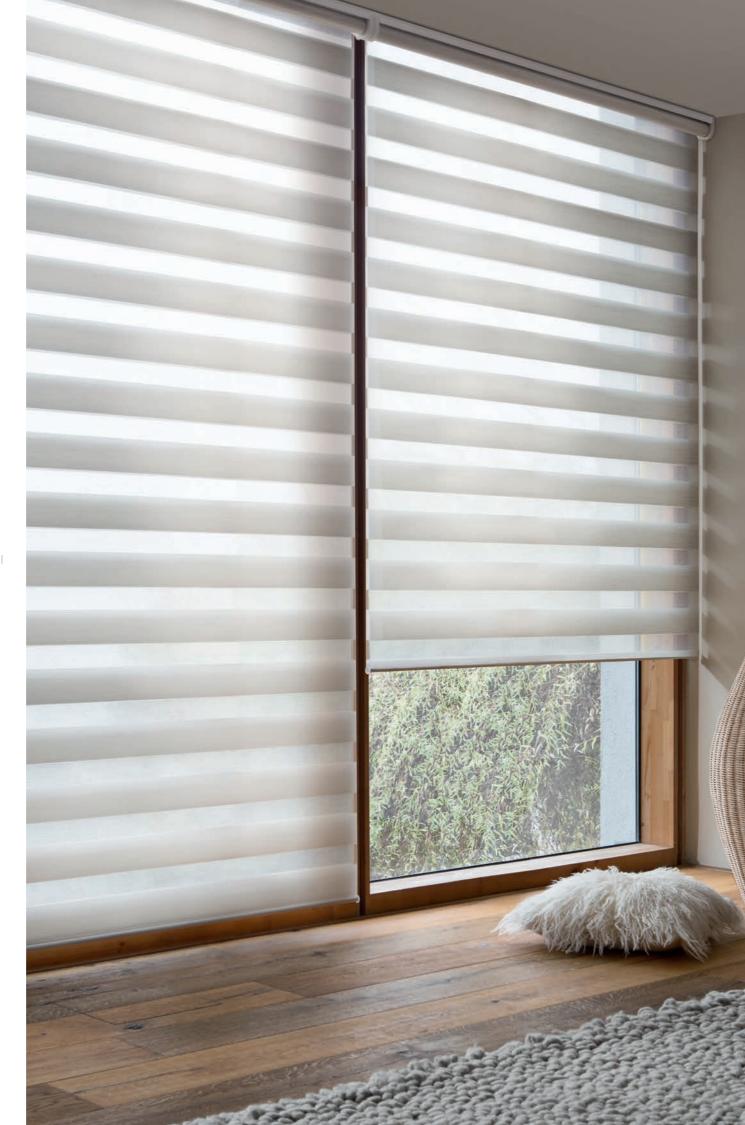

ALTERNATING AMONG DIFFERENT TRANSPARENCIES IN A STRIPED LOOK (ALVA FABRIC) THAT METES OUT THE LIGHT INTO THE ROOM AND PROVIDES A FEELING OF PEACE AND QUIET.

Model Colour

04-1621 Blind fabric ALVA, 3-1031 white

## PEACE and quiet

THE INCOMING LIGHT SOFTLY
BREAKS THROUGH THE NATURAL
ALVA FABRIC AND COVERS
THE SPACE IN A PLEASANT FEELING OF HARMONY.

Modell Blind fabric Colour 04-1621 ALVA, 3-1033