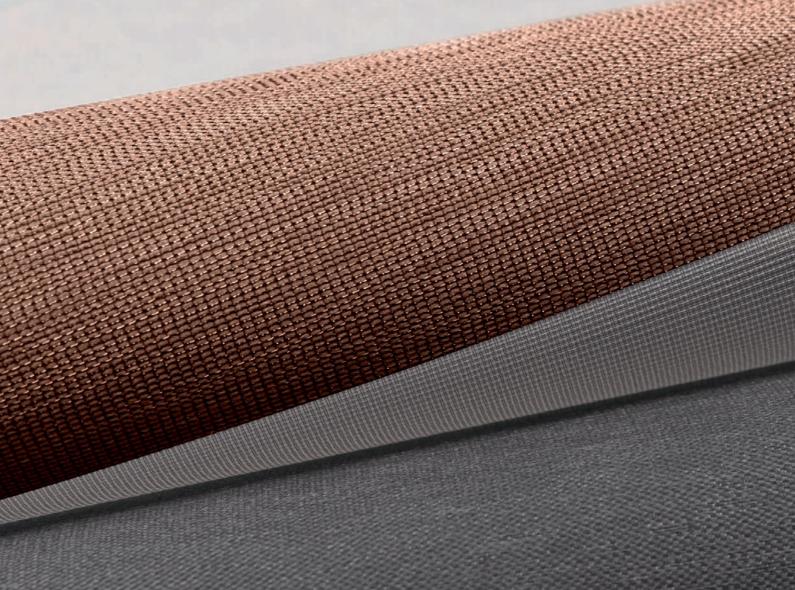

The MHZ Double Roller Blind Look\_2 meets the requirements excellently with its alternating black out and transparent woven stripes in fabric webs and are redirected via a weighted rod resulting in double fabric webs.

The finest graduations between the black out and transparent stripes of the hanging can be adjusted with the help of the operation. The results are different transparencies and a stripe or wave look, that can be regulated individually.