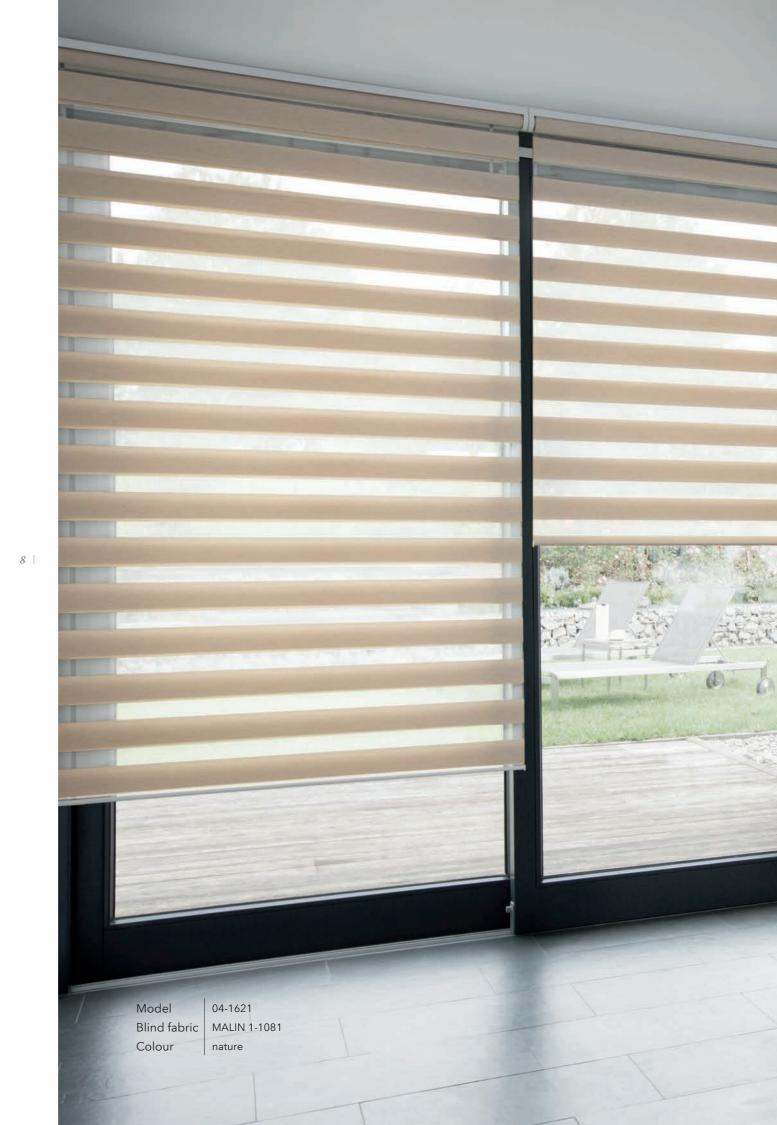

Modell Weighting Blind fabric

Colour

04-1621 Internal weighted rod V2A

LIV, 2-1316

nature

### New dimensions in Sun Protection

Textile aesthetics combined with the function of being able to flexibly adjust sun protection, light protection, and privacy protection, which are the requirements for high quality and comfortable sun protection at the same time.

The MHZ Double Roller Blind Look\_2 meets the requirements excellently with its alternating black out and transparent woven stripes in fabric webs and are redirected via a weighted rod resulting in double fabric webs.

The finest graduations between the black out and transparent stripes of the hanging can be adjusted with the help of the operation. The results are different transparencies and a stripe or wave look, that can be regulated individually.