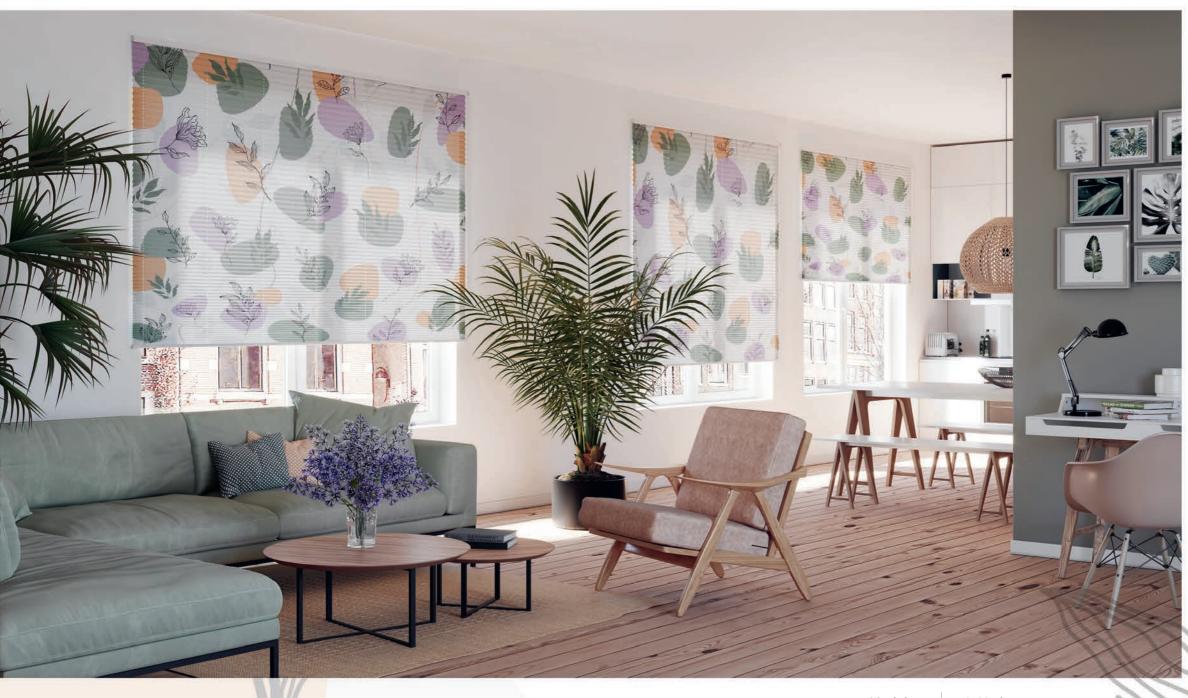

# A composition of nature

Soft play of colours in Scandi style

Natural leaf motifs, organic lines and pastel ovals: Seemingly self-evident, the individual elements nestle against each other and unite to create an airy-light pattern composition. With subtle freshness and Nordic serenity, IRMA makes your rooms shine and at the same time gives them peace and a particularly natural look.

The fabric looks typically Scandinavian in combination with grey, delicately tinted walls and the colour-matching home accessories.

Model Fabric 11-8130, chain operation IRMA, 4-4910

Fabric IRMA, 4-4910 Installation Wall