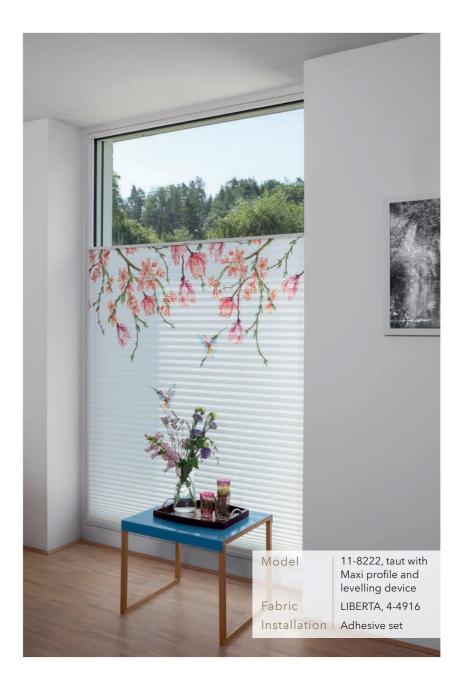

# Hummingbird kisses flower

Little bird - big appearance

Simply enchanting how LIBERTA celebrates the interplay between hummingbird and flower! Fresh and lively in its charisma, this watercolour pleated blind enriches your rooms with its irresistibly exotic charm.

The motif is always placed at the top and is therefore visible even when the pleated blind is only half open.