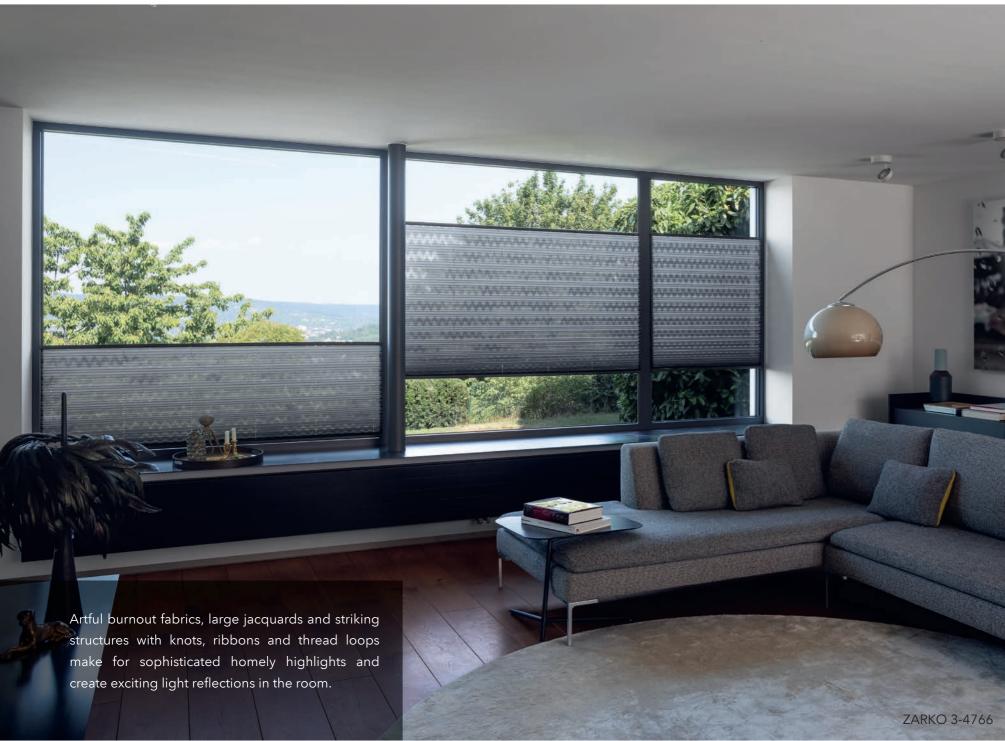

LOCK makes a statement and gives the room expression and personality.

Model Fabric

odel 11-8145, battery

POLLOCK, 4-4904, RAL 6017

Installation | Wall





## As colourful as life itself

Exciting contrasts and perfect harmony

Colours bring rooms to life! Be inspired by our wide range of available RAL unicolours and compose your very own colour symphony - full of contagious joie de vivre and youthful temperament.

Whether in combination with a pleated blind motif or as a charming unicolour arrangement: With 208 RAL shades available, you can give free rein to your ideas.



Model

11-8222, taut with Maxi profile and levelling device

21

Fabric RAL 6018, 2007,4010, 1016, 4005

# Green Hories



22

tru@ STOFFE

WILLOW

### Textile finesse

Charming play with light and structure





















## The new romanticism

#### Botanical impressions in retrained natural tones

Stylish and delicate, AURELIA presents the dance of the bird around the tempting flower - a fantastically romantic look with trendy graphic elements. The combination of beige and graphite grey blends timelessly and simply into various interior styles and spreads a touch of feminine elegance.

In the case of several windows, the pattern can either be placed identically or according to pattern repeat. In the picture, it was positioned the same everywhere.



Fine lines, natural colours: AURELIA impresses with elegant restraint with a slightly playful touch.



# Spring-fresh lightness

Good mood look in a striped design



As light and delicate as the first rays of sunshine in spring: MANOLYA bathes