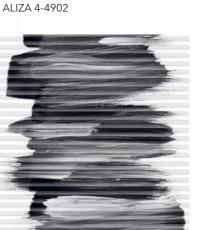

dynamic brush strokes.

# Dynamic brush structures

The illusion of an abstract acrylic painting

Sweeping brushstrokes in striking black - ARTAK is powerful and lively and yet radiates a fascinating calmness. Due to the visible canvas structure and the special application of paint, the motif can almost be experienced haptically.

ARTAK is available in black and blue. The motif is positioned in the middle and available in two sizes, for small and large windows.

Thanks to the high-quality digital print, the pattern is particularly brilliant and vivid.