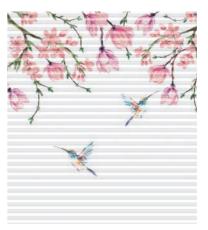

# Hummingbird kisses flower

Little bird - big appearance

Simply enchanting how LIBERTA celebrates the interplay between hummingbird and flower! Fresh and lively in its charisma, this watercolour pleated blind enriches your rooms with its irresistibly exotic charm.

The motif is always placed at the top and is therefore visible even when the pleated blind is only half open.