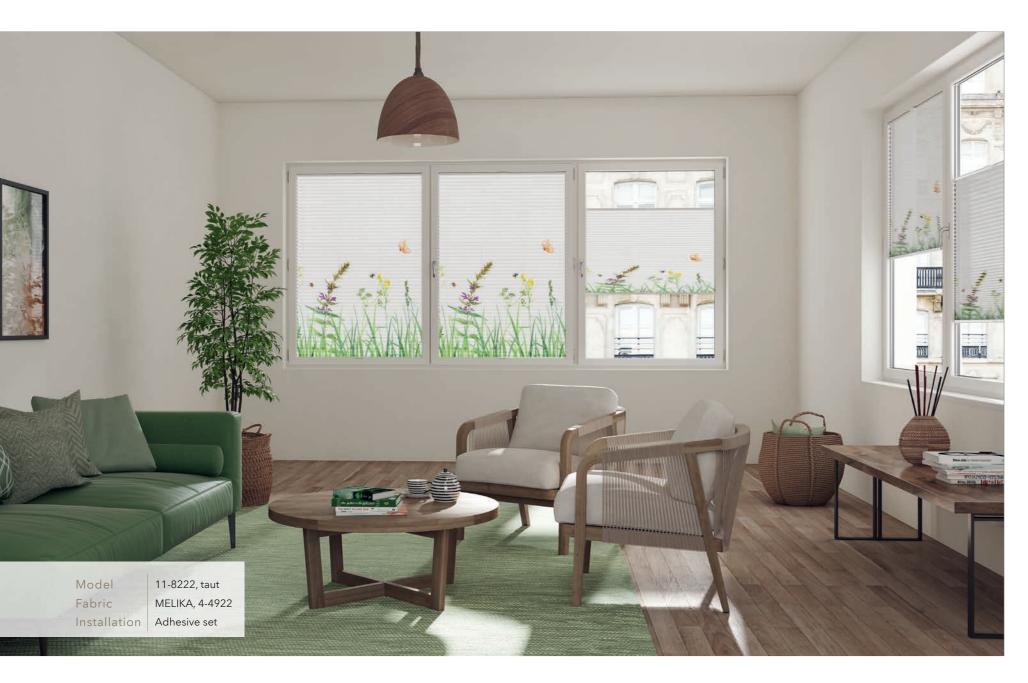

#### Delicate summer dream

Your green oasis in the city

MELIKA - an exceptionally natural pattern that invites you to dream ... there is a humming and buzzing on the colourful summer meadow. The sun's rays caress your skin. The grass gently sways in the warm wind, while bees and butterflies feast on the fragrant flowers ... welcome to your little oasis!

The pattern picks up on the "urban gardening" trend and transforms your windows into a lush flower meadow: A wonderful way to present sun protection as a decorative highlight.