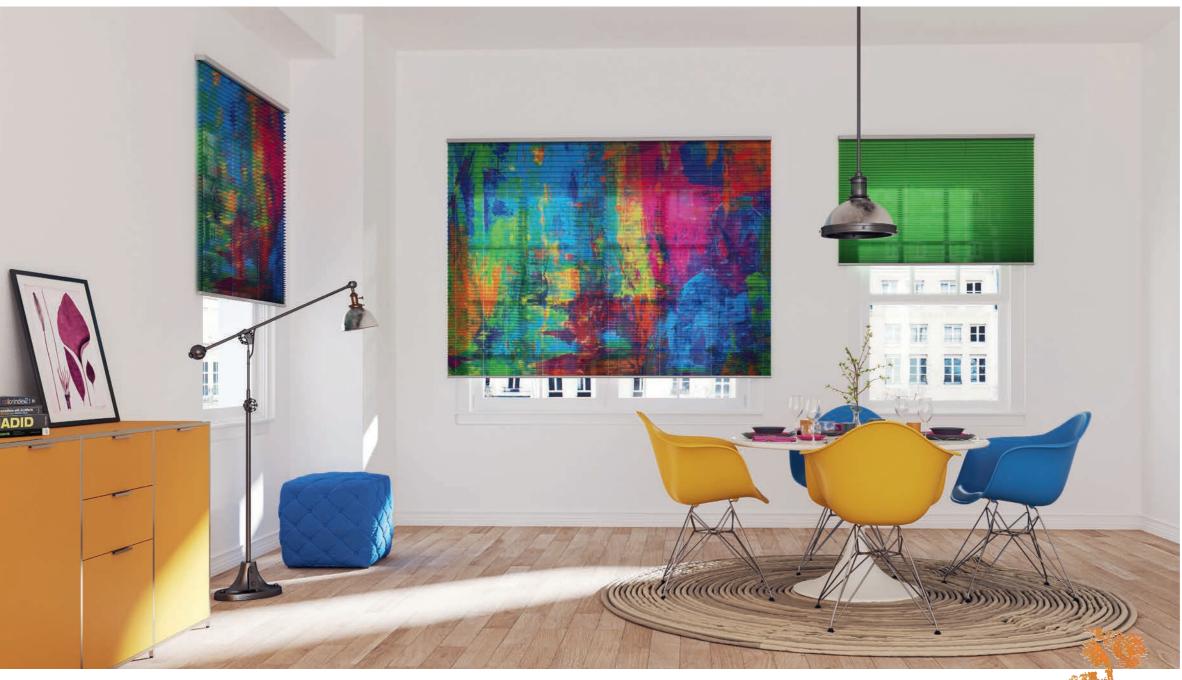

# Intoxicated by colour

"Action Painting" design trend

Colourful, loud and spirited, POLLOCK ignites its magnificent firework of colours. Emotions break ground, boundaries merge, new things emerge. With a unique presence, it attracts attention and invites you to a wide variety of interpretations.

Whether on large or small window surfaces, as a single player or in an ensemble with RAL unicolours - POLLOCK makes a statement and gives the room expression and personality.

Model Fabric

odel 11-8145, battery

POLLOCK, 4-4904, RAL 6017

Installation | Wall