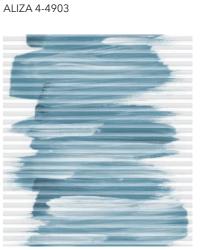

ARTAK is available in black and blue. The motif is positioned in the middle and available in two sizes, for small and large windows.

Thanks to the high-quality digital print, the pattern is particularly brilliant and vivid.