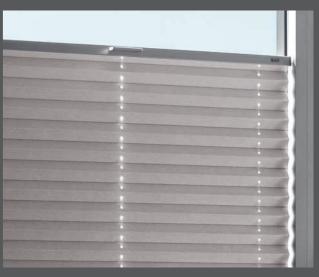

# Model 11-8222, taut with Maxi profile and levelling device MANOLYA, 3-4808 Fabric Installation | Adhesive set