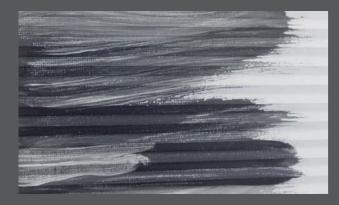

dynamic brush strokes.

# Dynamic brush structures

The illusion of an abstract acrylic painting

Sweeping brushstrokes in striking black - ARTAK is powerful and lively and yet radiates a fascinating calmness. Due to the visible canvas structure and the special application of paint, the motif can almost be experienced haptically.

ARTAK is available in black and blue. The motif is positioned in the middle and available in two sizes, for small and large windows.

Thanks to the high-quality digital print, the pattern is particularly brilliant and vivid.