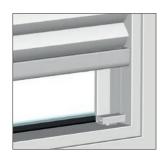

#### Mounting options for the freely movable model 11-8222

Mounting in the glazing bead with footplates.

38

Mounting with adhesive set (with and without side guiding) directly on the window pane without drilling and screwing, removable without leaving residues.

Mounting on the window frame with window clip or clamp bracket (not shown) without drilling and screwing.