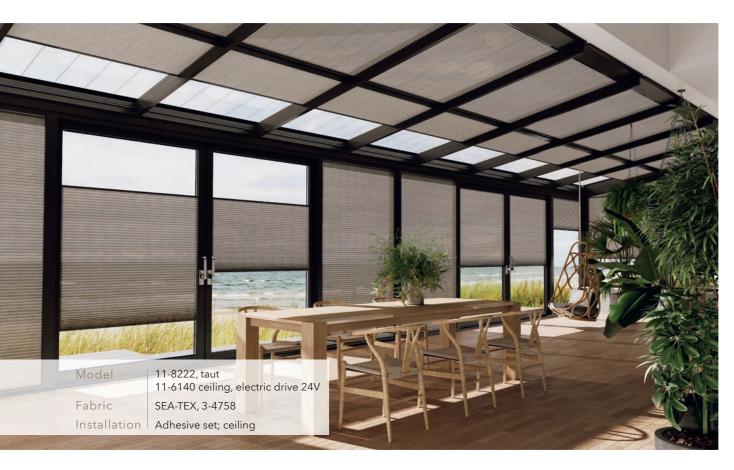

#### In focus: Technical details

Ceiling systems are ideal for conservatories. The system can be operated either manually by the handle, by cord, crank or electric drive (24 V). Taut systems, such as the 11-8222 model here, are particularly flexible because they can be moved freely from both above and below. The blind can be placed exactly where it is needed.