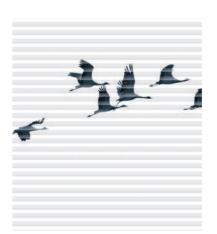

# The poetry of cranes

#### Bearers of good tidings from heaven

Carried by the wind, the graceful cranes pass by the window - a sign of happiness and peace in Japanese culture. With SADAKO, a whole flock of these bearers of good tidings flutters into your home. Its plain shades of grey underline modern furnishings in Asian or Scandinavian style.

The exclusive pattern comes into its own even more impressively as a large flock of birds across several windows. The motif is always positioned in the upper third of the blind and is available in two sizes.