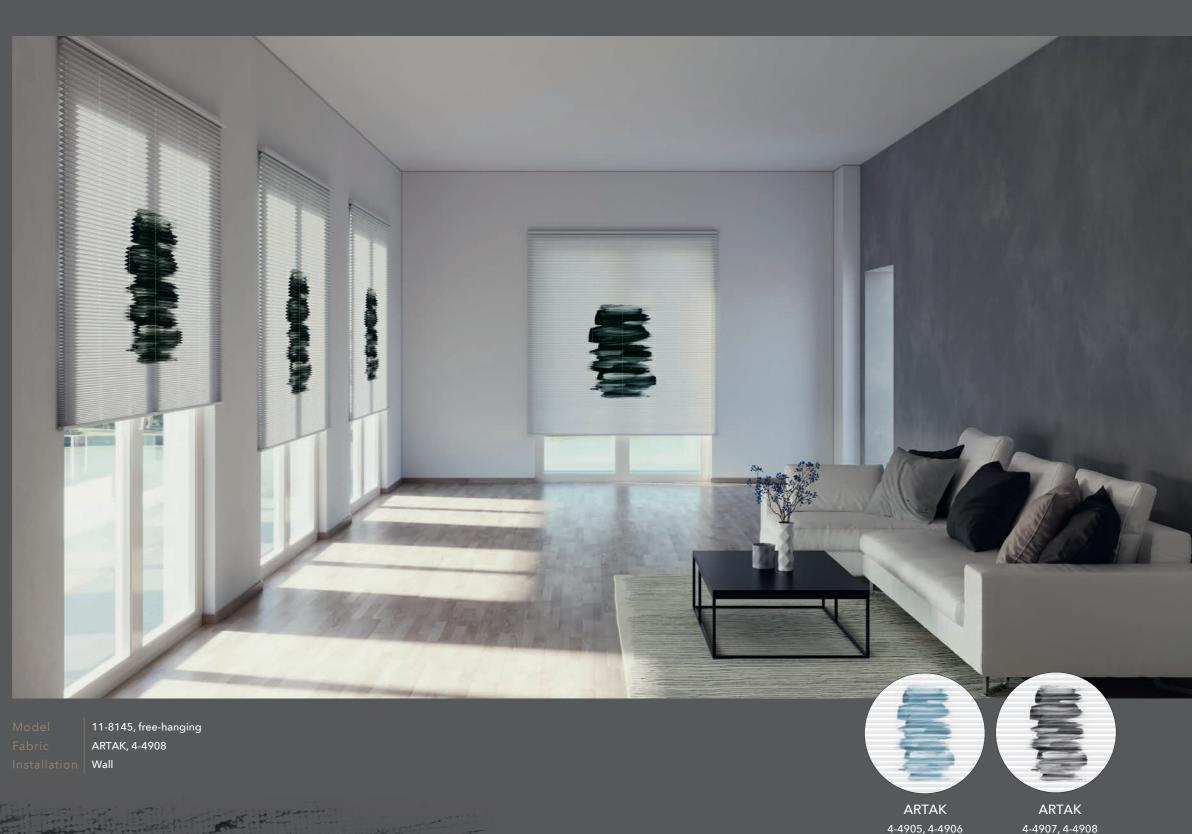

Model

11-8222, taut

with Maxi profile and levelling device SADAKO, 4-4918

Fabric

ALIZA 4-4901

ARTAK 4-4907, 4-4908

ARTAK 4-4905, 4-4906

CHARLEST PROPERTY OF THE CONTRACTOR

# Dynamic brush structures

The illusion of an abstract acrylic painting

Sweeping brushstrokes in striking black - ARTAK is powerful and lively and yet radiates a fascinating calmness. Due to the visible canvas structure and the special application of paint, the motif can almost be experienced haptically.

ARTAK is available in black and blue. The motif is positioned in the middle and available in two sizes, for small and large windows.

Thanks to the high-quality digital print, the pattern is particularly brilliant and vivid.