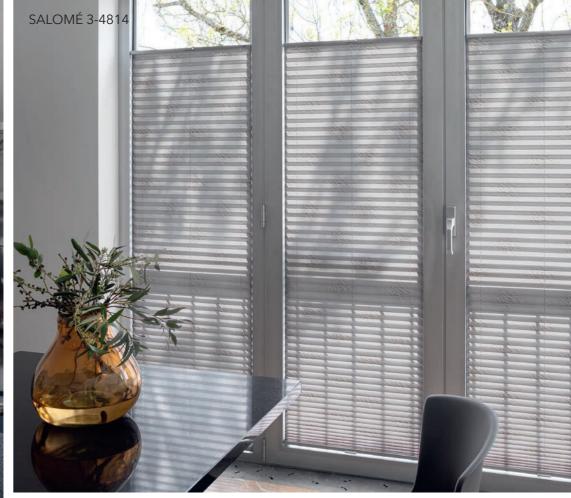

CK makes a statement and gives the room expression and personality.

Model Fabric

odel 11-8145, battery

POLLOCK, 4-4904, RAL 6017

Installation | Wall





## As colourful as life itself

Exciting contrasts and perfect harmony

Colours bring rooms to life! Be inspired by our wide range of available RAL unicolours and compose your very own colour symphony - full of contagious joie de vivre and youthful temperament.

Whether in combination with a pleated blind motif or as a charming unicolour arrangement: With 208 RAL shades available, you can give free rein to your ideas.



Model

11-8222, taut with Maxi profile and levelling device

21

Fabric RAL 6018, 2007,4010, 1016, 4005

# Green Hories



22

tru@ STOFFE

WILLOW

### Textile finesse

Charming play with light and structure





















## The new romanticism

#### Botanical impressions in retrained natural tones

Stylish and delicate, AURELIA presents the dance of the bird around the tempting flower - a fantastically romantic look with trendy graphic elements. The combination of beige and graphite grey blends timelessly and simply into various interior styles and spreads a touch of feminine elegance.

In the case of several windows, the pattern can either be placed identically or according to pattern repeat. In the picture, it was positioned the same everywhere.



Fine lines, natural colours: AURELIA impresses with elegant restraint with a slightly playful touch.



# Spring-fresh lightness

Good mood look in a striped design



As light and delicate as the first rays of sunshine in spring: MANOLYA bathes yo