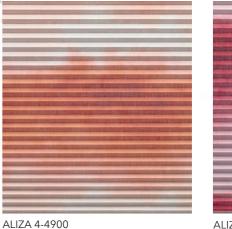

Model

11-8222, taut

with Maxi profile and levelling device SADAKO, 4-4918

Fabric

ALIZA 4-4901

ARTAK 4-4907, 4-4908

ARTAK 4-4905, 4-4906

CHARLEST PROPERTY OF THE CONTRACTOR