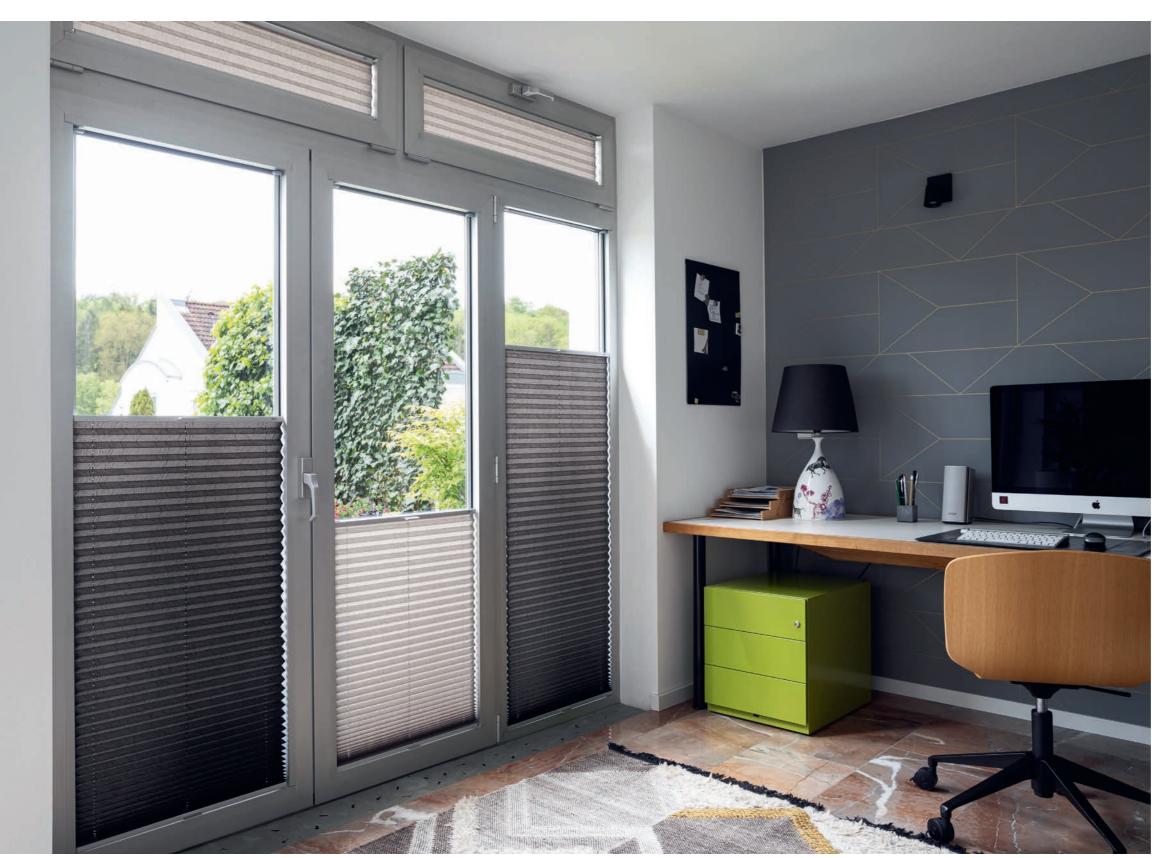

# Glare-free working

Flexible solutions for home office, etc.

Large windows provide plenty of natural light and a friendly atmosphere. However, too much light can also be disturbing - especially when working with monitors. A pleated blind not only makes your home office extremely homely, but also enables relaxed working without reflections, screwed-up eyes and headaches.

The pleated blind can be positioned as desired and quickly adjusted again. The high-quality Perlex coating on the rear of the blind ensures glare-free working.

MHZ pleated blinds are also an ideal glare protection solution for floor-to-ceiling windows and doors.

Model Fabric

11-8222, taut

TANOX, 2-4587, 2-4585, 2-4586

Installation | Adhesive set