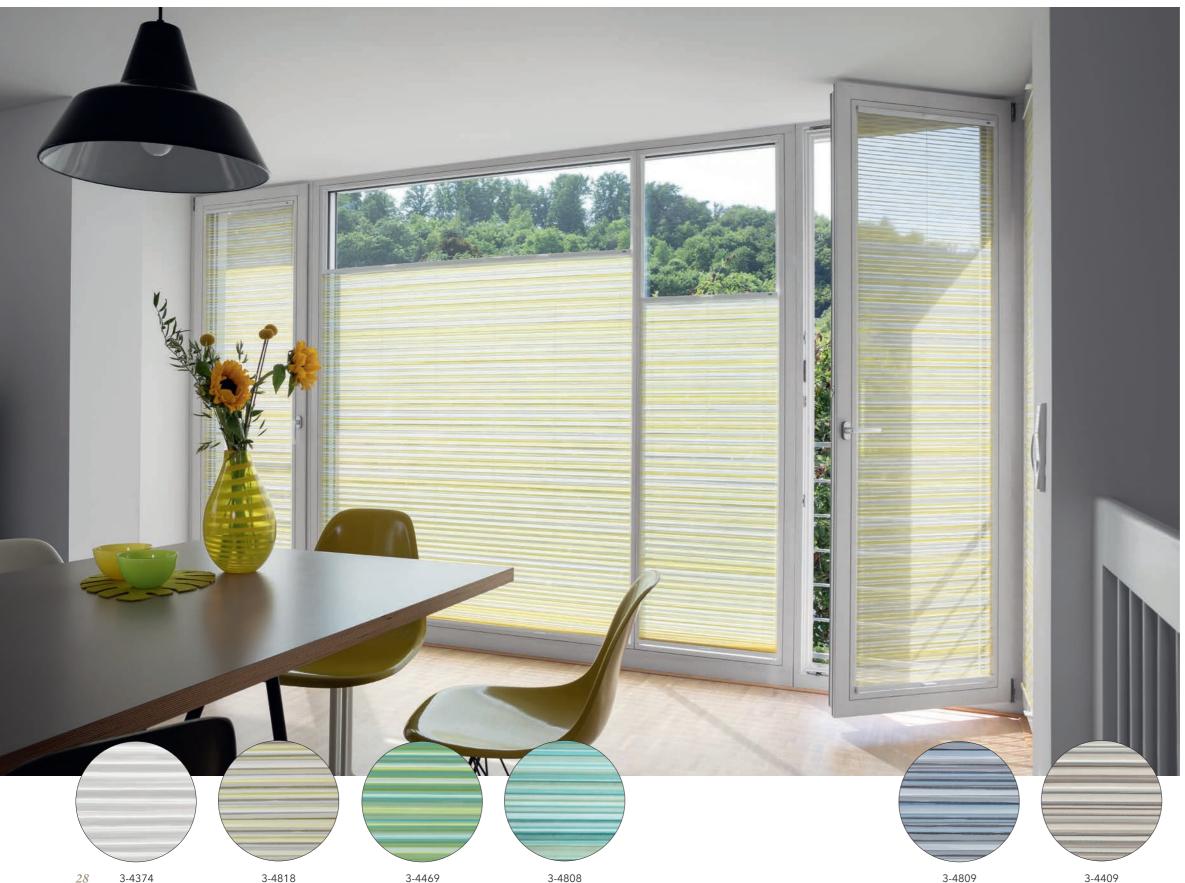

# Spring-fresh lightness

Good mood look in a striped design

As light and delicate as the first rays of sunshine in spring: MANOLYA bathes your rooms in a wonderfully warm light and makes them shine. A carefree, modern design that exudes pure joie de vivre and invites you to feel good. The transparency and bright colours create a generous sense of space and a beautiful connection to the outdoors.

MANOLYA is transparent and at the same time very intensively coloured. The lively effect is achieved by woven-in fleece ribbons. The levelling device in the hardware brings tension into the profile and keeps even wide systems exactly horizontal. For aesthetic reasons, even narrow systems in the same room can be equipped with the Maxi profile.

Wide systems are equipped with two handles as standard and can therefore be operated comfortably.

29

Model

11-8222, taut with Maxi profile and levelling device

Fabric

MANOLYA, 3-4818