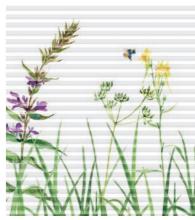

#### Delicate summer dream

Your green oasis in the city

MELIKA - an exceptionally natural pattern that invites you to dream ... there is a humming and buzzing on the colourful summer meadow. The sun's rays caress your skin. The grass gently sways in the warm wind, while bees and butterflies feast on the fragrant flowers ... welcome to your little oasis!

The pattern picks up on the "urban gardening" trend and transforms your windows into a lush flower meadow: A wonderful way to present sun protection as a decorative highlight.