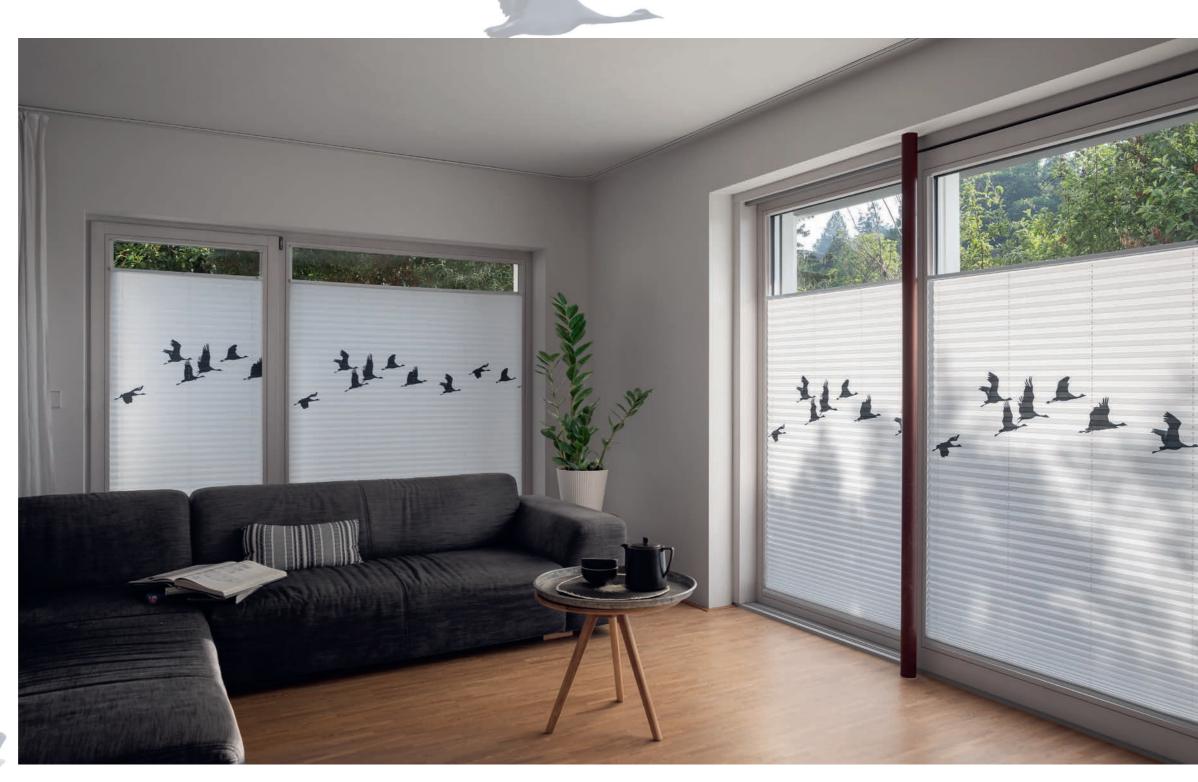

# The poetry of cranes

#### Bearers of good tidings from heaven

Carried by the wind, the graceful cranes pass by the window - a sign of happiness and peace in Japanese culture. With SADAKO, a whole flock of these bearers of good tidings flutters into your home. Its plain shades of grey underline modern furnishings in Asian or Scandinavian style.

The exclusive pattern comes into its own even more impressively as a large flock of birds across several windows. The motif is always positioned in the upper third of the blind and is available in two sizes.