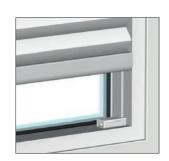

#### Mounting options for the freely movable model 11-8222

Mounting in the glazing bead with footplates.

38

Mounting with adhesive set (with and without side guiding) directly on the window pane without drilling and screwing, removable without leaving residues.