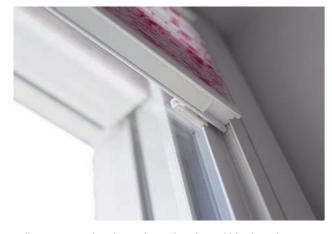

#### Mounting options for the freely movable model 11-8222

Mounting in the glazing bead with footplates.

38

Mounting with adhesive set (with and without side guiding) directly on the window pane without drilling and screwing, removable without leaving residues.

Mounting on the window frame with window clip or clamp bracket (not shown) without drilling and screwing.