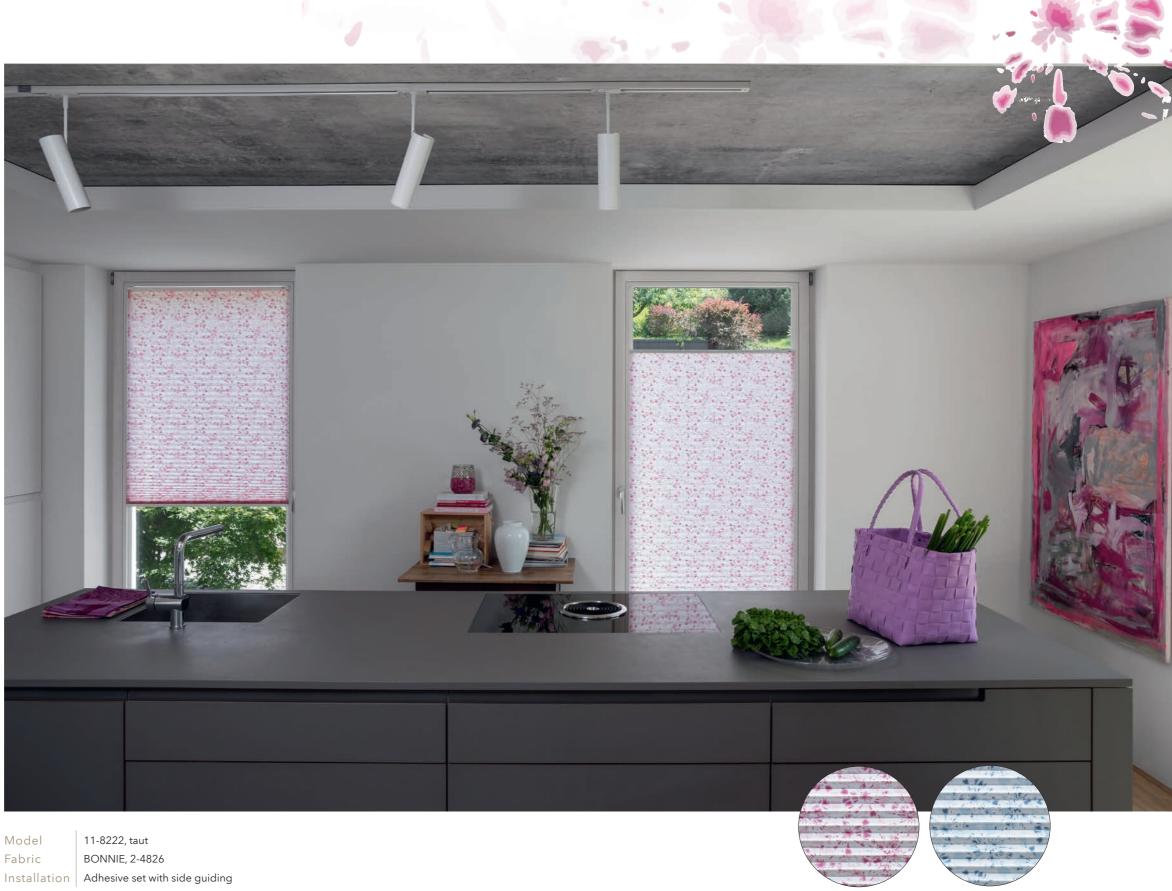

# Pretty in Pink

#### Colour impulse with youthful esprit

Like a sea of abstract flowers, the cheerful splashes of colour of the BONNIE pattern fall into line, seemingly merging with the outside world. A splash of colour that suits young living and provides a pretty eye-catcher.

The pattern is available in two trendy colours and looks great both solo and in combination with unicolour pleated blinds. Thanks to the Perlex coating on the back, the sun's rays are reflected highly effectively.

Adhesive set with side guiding: The pleated blind can be mounted directly on the window pane without drilling and screwing and remains dimensionally stable even when the windows are tilted.

2-4826

2-4807