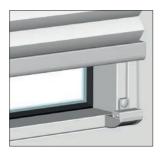

#### Mounting options for the freely movable model 11-8222

Mounting in the glazing bead with footplates.

38

Mounting with adhesive set (with and without side guiding) directly on the window pane without drilling and screwing, removable without leaving residues.

If it is not possible to mount in the glazing bead, e.g. if the glazing bead is very narrow, the glazing bead support can also be used for front installation mounting or an angle bracket (not shown) can be used on the window frame