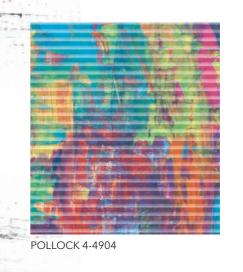

# Intoxicated by colour

"Action Painting" design trend

Colourful, loud and spirited, POLLOCK ignites its magnificent firework of colours. Emotions break ground, boundaries merge, new things emerge. With a unique presence, it attracts attention and invites you to a wide variety of interpretations.

Whether on large or small window surfaces, as a single player or in an ensemble with RAL unicolours - POLLOCK makes a statement and gives the room expression and personality.

Model Fabric

odel 11-8145, battery

POLLOCK, 4-4904, RAL 6017

Installation | Wall