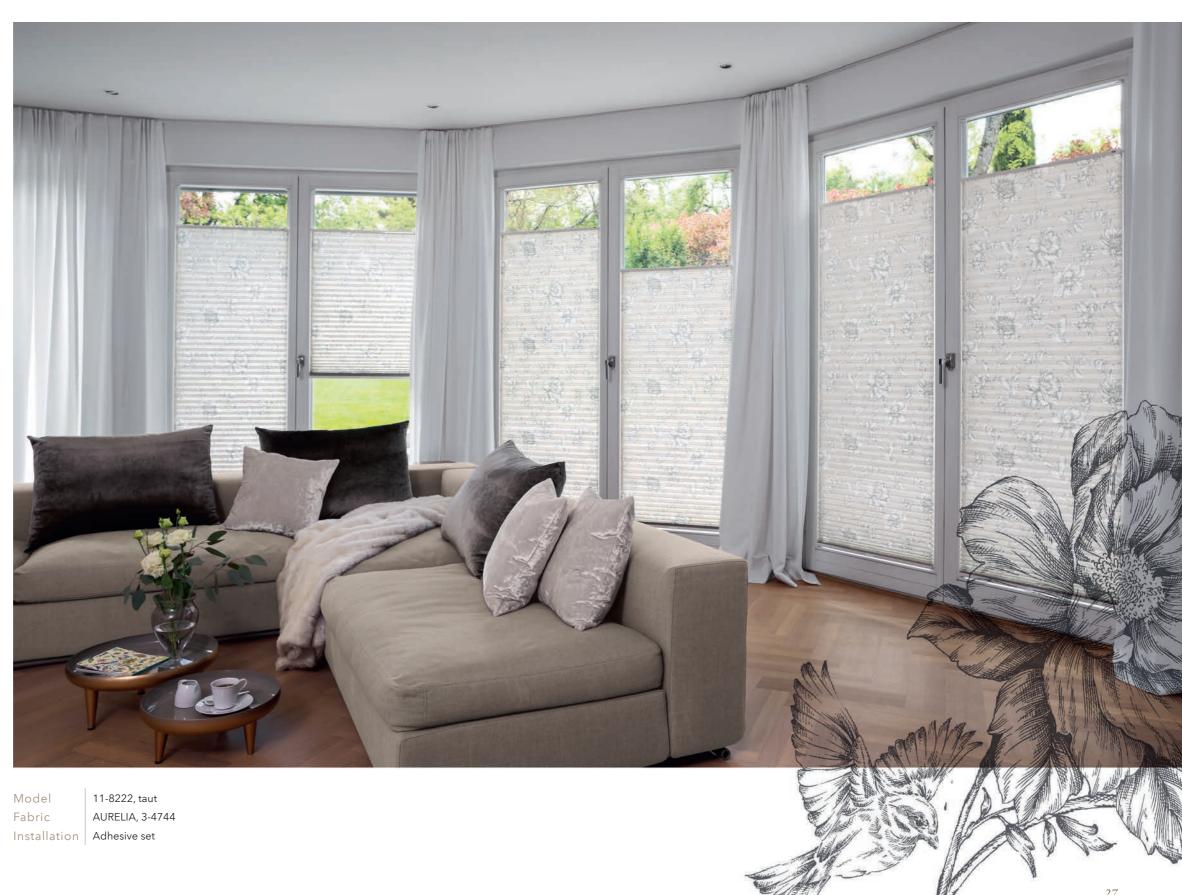

#### Botanical impressions in retrained natural tones

Stylish and delicate, AURELIA presents the dance of the bird around the tempting flower - a fantastically romantic look with trendy graphic elements. The combination of beige and graphite grey blends timelessly and simply into various interior styles and spreads a touch of feminine elegance.

In the case of several windows, the pattern can either be placed identically or according to pattern repeat. In the picture, it was positioned the same everywhere.

Fine lines, natural colours: AURELIA impresses with elegant restraint with a slightly playful touch.