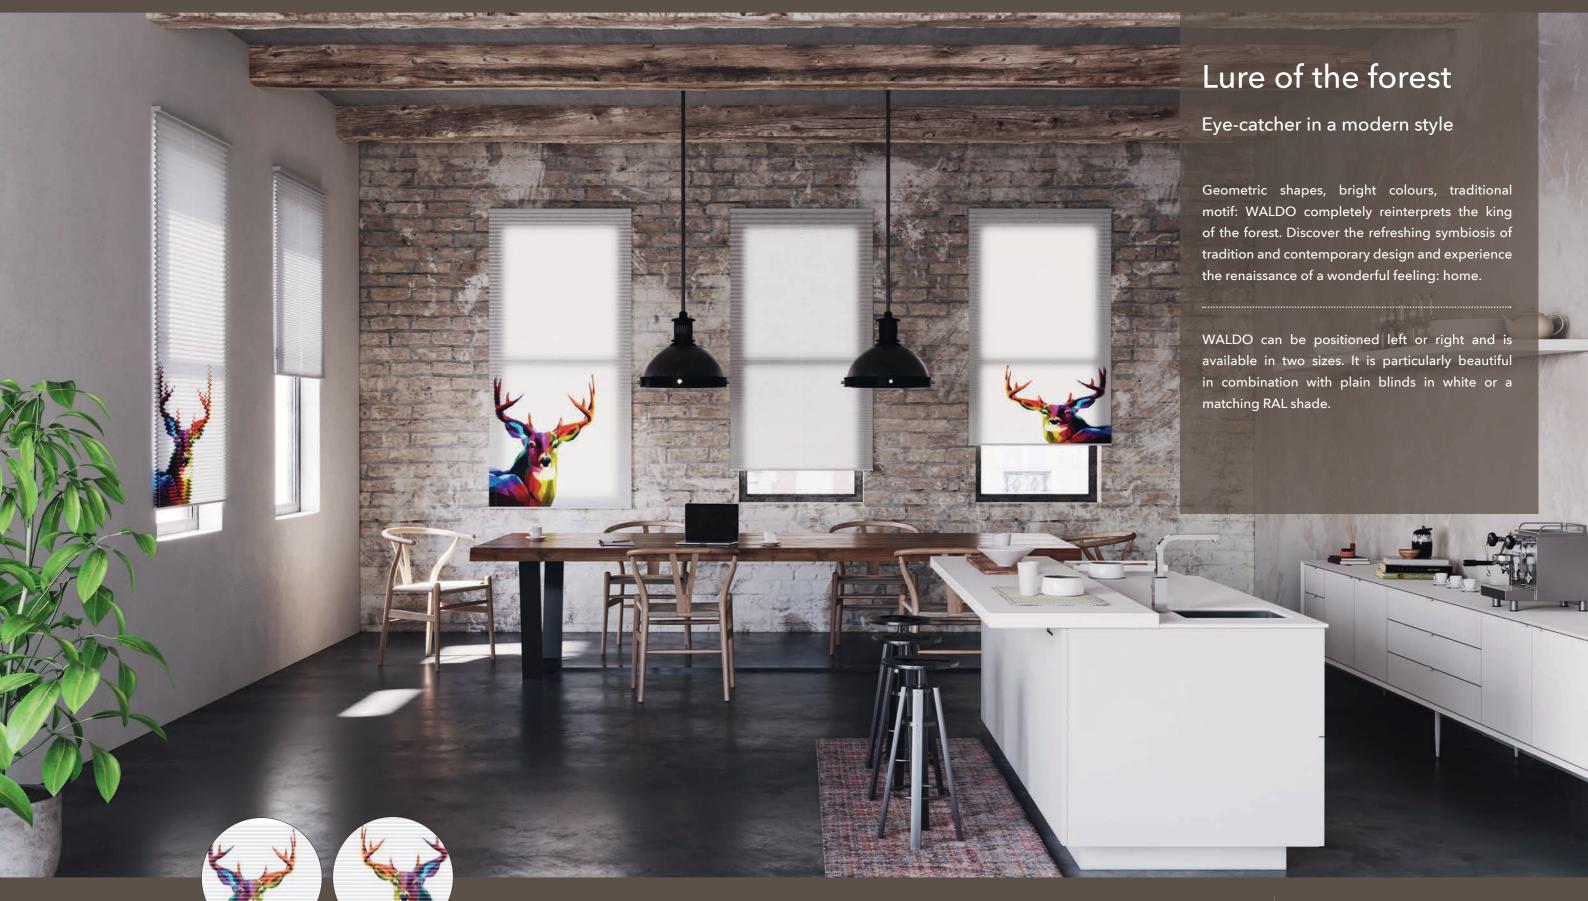

# Beautiful Nature

**Enchantingly natural living** 

The inspiration for the creation of the exquisite pattern line "Beautiful Nature" was the abundance of colours, shapes and patterns in flora and fauna. A total of seven motifs – from natural to abstract, from gentle to strong – capture the magic of nature and bring it directly into your home.

With a proud look, WALDO, the deer, shows its colourful geometric design and proves in impressive fashion that even traditional motifs can be interpreted in a trendy way. Experience the delicate hummingbirds of the LIBERTA pattern: Spreading the sweet scent of exotic flowers with each beat of their wings, they seem to float weightlessly in the air