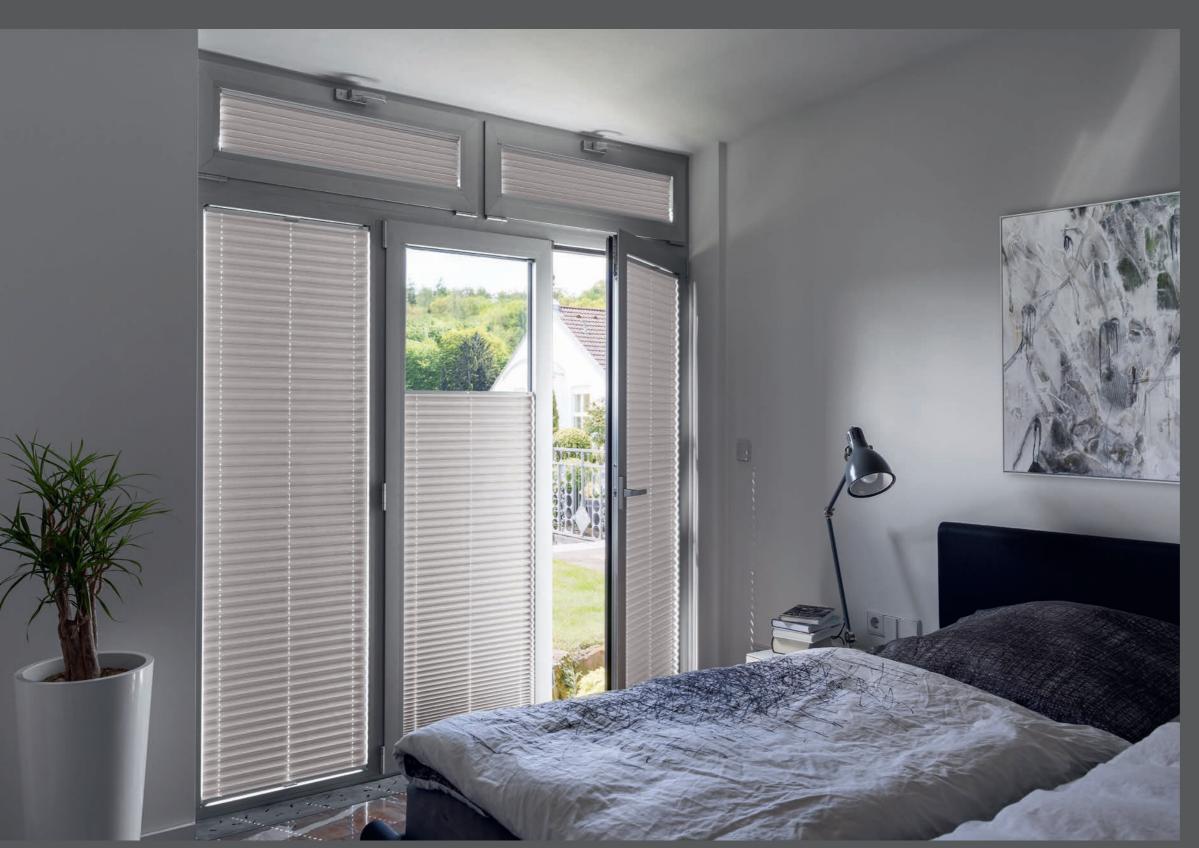

#### In focus: Technical details

Ceiling systems are ideal for conservatories. The system can be operated either manually by the handle, by cord, crank or electric drive (24 V). Taut systems, such as the 11-8222 model here, are particularly flexible because they can be moved freely from both above and below. The blind can be placed exactly where it is needed.