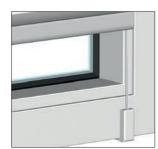

Mounting on the window frame with window clip or clamp bracket (not shown) without drilling and screwing.